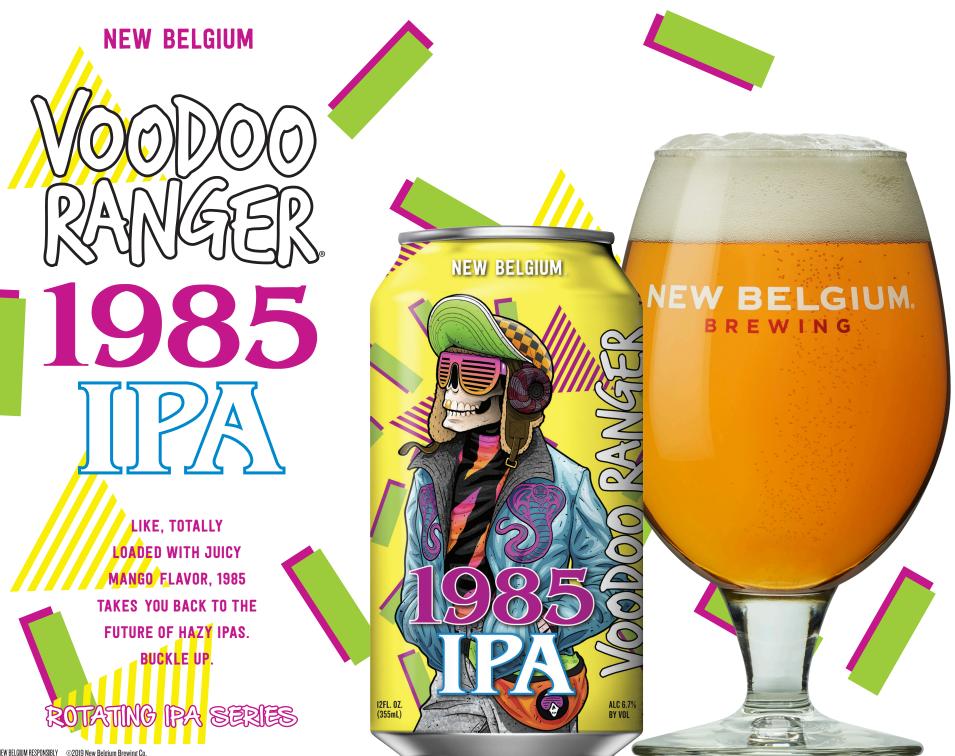

| NEW BELGIUM | ALCOHOL         | 6.7%                                                                                                                               |
|-------------|-----------------|------------------------------------------------------------------------------------------------------------------------------------|
|             | b IBUs          | 30                                                                                                                                 |
|             | STYLE           | HAZY, JUICY IPA                                                                                                                    |
|             | HOPS            | CITRA,<br>SIMCOE,<br>CASCADE                                                                                                       |
| NNG 512     | MALT            | PALE MALT, OATS, WHEAT                                                                                                             |
|             | SPECIAL PROCESS | MANGO GOODNESS                                                                                                                     |
| nor (       | VISUAL          | MEDIUM-HEAVY SHEEN                                                                                                                 |
| 900         | FLAVOR & AROMA  | AROMAS OF MANGO, PINEAPPLE, GUAVA.<br>A SLIGHTLY SWEET JUICY MANGO FLAVOR<br>FADES TO MODERATE BITTERNESS THAT<br>LIGHTLY LINGERS. |
|             |                 |                                                                                                                                    |

## WHY IS THIS A BIG IDEA?

Voodoo Ranger 1985 IPA is bursting with on-trend juicy flavors and boosted with the addition of mango to the recipe. This bright, fruit-forward IPA is perfect for summer with a refreshing flavor and slightly lower ABV for high drinkability.