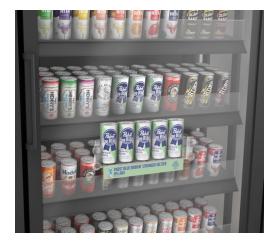

#### MERCHANDISE STRONGER SELTZER TODAY!

Allocate space to Pabst Blue Ribbon Stronger Seltzer to capitalize on this \$\$ growth engine!

Merchandise next to seltzers and 16oz FMBs.

#### **RETAIL EXECUTION**