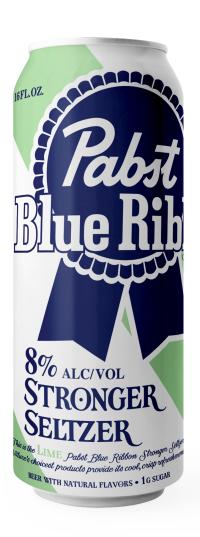

#### **PACKAGING / SKUS**

Pabst Blue Ribbon Stronger Seltzer will be available in 4pk 16oz cans and single 24oz cans. They can be sold as Single 16oz cans as well.

Lime:

Wild Berry:

16oz CAN

4pk 16oz CAN

Single 24oz CAN

16oz CAN

4pk 16oz CAN

Single 24oz CAN