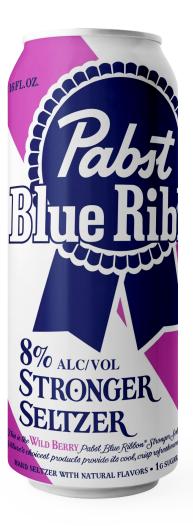

#### **PACKAGING / SKUS**

Pabst Blue Ribbon Stronger Seltzer will be available in 4pk 16oz cans and single 24oz cans. They can be sold as Single 16oz cans as well.

Lime:

Wild Berry:

16oz CAN

4pk 16oz CAN

Single 24oz CAN

16oz CAN

4pk 16oz CAN

Single 24oz CAN