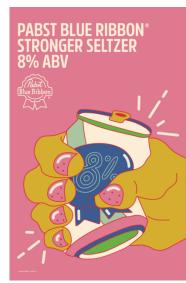

------|
| ABV                 | 8%                                    | 8%  | 8%                    | 5%            | 4.5%          |
| SUGAR (GRAMS/12OZ)  | 0.6                                   | 32  | Not listed            | 2             | 0             |
| CARBS (GRAMS/12OZ)  | 2.8                                   | 33  | 29                    | 2             | 32            |
| CALORIES (PER 12OZ) | 171                                   | 293 | 220                   | 100           | 228           |

Sources: \*Nutritionix.com, \*\*Tapintoyourbeer.com, \*\*\*Whiteclaw.com

#### MERCHANDISE STRONGER SELTZER TODAY!



Allocate space to Pabst Blue Ribbon Stronger Seltzer to capitalize on this \$\$ growth engine!

Merchandise next to seltzers and 16oz FMBs.

#### **POS KEY VISUALS**





#### **PACKAGING / SKUS**

Pabst Blue Ribbon Stronger Seltzer will be available in 4pk 16oz cans and single 24oz cans. They can be sold as Single 16oz cans as well.



Lime:

Wild Berry:





16oz CAN

4pk 16oz CAN

Single 24oz CAN







16oz CAN

4pk 16oz CAN

Single 24oz CAN

#### **SUGGESTED PRICE**

16oz Single: \$1.9924oz Single: \$2.994pk 16oz: \$7.99

#### **RETAIL EXECUTION**