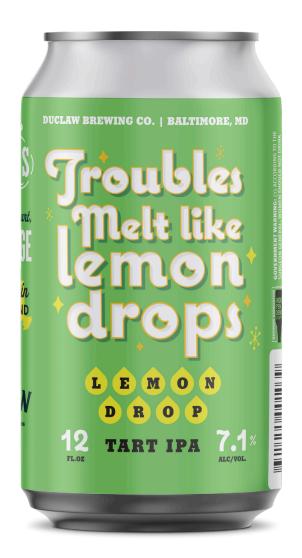

## TROUBLES MELT LIKE LEMON DROPS

**TART IPA** 

LIMITED RELEASE | 12 OZ CANS | DRAFT

**7.1**%

AROMA: Tart, sweet citrus essence, & hoppy goodness.

FLAVOR: Lemon Drop & Mosaic hops punch

APPEARANCE: Straw yellow.

through slight tartness followed by light sweet citrus through the middle.

MOUTHFEEL: Medium-bodied.

**HOPS:** Lemon Drop & Mosaic.

17.5 **PLATO**  **GRAINS:** Pilsner Malt. Flaked Oats. & Torrified Wheat.

**ADDITIONAL INGREDIENTS:** Lactose & Yuzu fruit.

Troubles Melt Like Lemon Drops: Brewed with lactose & Lemon Drop and Mosaic hops, soured with Lactobacillus Delbruecki and fermented on top of Yuzu citrus fruits, this brew blurs the lines between IPA, sour ale and fruited ale.