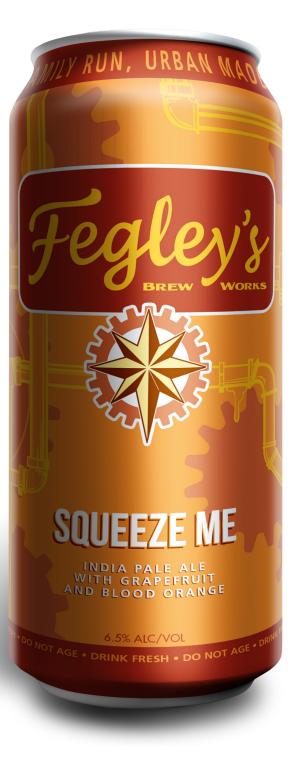

## Squeeze Me

West Coast Style IPA Citrus Hop Profile Crisp and Fruity Flavor

An unfiltered India Pale Ale brewed with oats for extra body and haze. Grapefruit and blood orange are added at the end of fermentation to give this beer a nice citrus finish, complemented by the a triple dose of dry hopping with Simcoe, Washington Crystal, and Lemon Drop.

**Physical Specifications** 

ABV: Bitterness: Hops: 6.5% 40 Simcoe, Lemon Drop, Washington Crystal

**Product Specifications** 

Availability:Limited ReleaseAvailable Formats:16oz CansShelf Life:3 Months