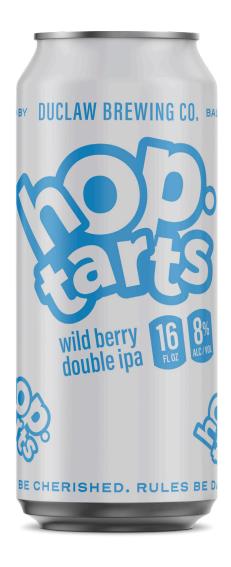

## **HOP TARTS**

DOUBLE IPA LIMITED RELEASE | 16 OZ CANS | DRAFT

**9**%

**AROMA:** Wild Berry; Juicy and Fruit hop forward.

**APPEARANCE:** Amber to orange-ish hue.

**60** 

**FLAVOR:** Light malt and light fruit flavor; juicy hops present.

**MOUTHFEEL:** Medium bodied.

**HOPS:** Chinook, Amarillo - Fruit Punch, Lotus, Mosaic, Enigma.

21.5 PLATO

GRAINS: Pilsner, Vienna, Carapils, Biscuit.

**ADDITIONAL INGREDIENTS:** Raspberries, Blueberries, Strawberries, and California Ale yeast.

HOP TARTS: \*This is NOT a heavily fruited beer!\* Meet Hop Tarts, a golden double IPA with a slight berry essence achieved by adding raspberries, blueberries & strawberries during fermentation (a majority which ferments out of the beer during this process). Hops add to the beer's fruitiness including Lotus, Mosaic, Fruit Punch, Enigma, Chinook & Amarillo. It's a wild one!