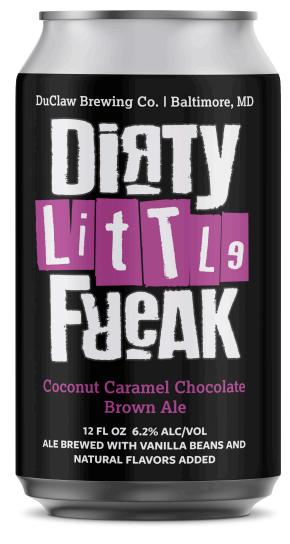

## DIRTY LITTLE FREAK

COCONUT CARAMEL CHOCOLATE BROWN ALE YEAR-ROUND | 12 OZ CANS | DRAFT

IBU

PLATO

**AROMA:** Roasted malt, coconut, caramel, and chocolate aromas dominate.

**APPEARANCE**: Dark brown with a light tan head.

ADDITIONAL INGREDIENTS: Vanilla beans

**DIRTY LITTLE FREAK:** Give in to seductive coconut, caramel, & chocolate notes, plus roasted malt and a gentle hop bite. Indulge and... Get Freaky!

120Z CAN

6 PACK