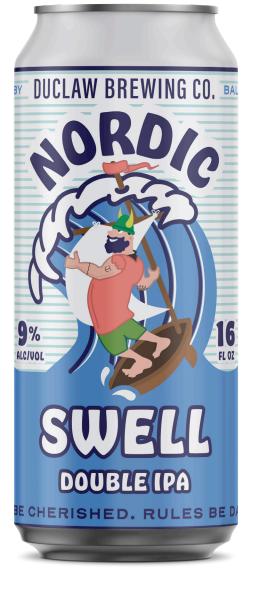

## NORDIC SWELL

AMERICAN DOUBLE IPA WITH KVEIK YEAST LIMITED RELEASE | 16 OZ CANS | DRAFT

**9**% авv

**AROMA:** Floral and tropical, hints of apple, citrus, and pine.

**APPEARANCE**: Orange hued.

FLAVOR: Hints of fruit and spice.

MOUTHFEEL: Medium body, smooth finish.

HOPS: Bravo, Amarillo, Kohatu.

**GRAINS:** Pilsner, Crystal 60, Biscuit, Amber, Carapils.

21.5 PLATO

**ADDITIONAL INGREDIENTS:** Kveik yeast (Tropic Express), wildflower honey, clover honey, orange blossom honey, & chamomile.

NORDIC SWELL: Imagine transporting your senses to beautiful Scandinavian waters as you take in floral & tropical aromas with hints of apple, citrus & pine. Made with ancient Norwegian yeast cultures known as 'Kveik,' Nordic Swell double IPA brings juicy flavors with hints of fruit & spice. Additions of wildflower, clove, & orange blossom honeys, & chamomile tea offer bright, balanced floral characteristics & a smooth finish. Drink loose!.