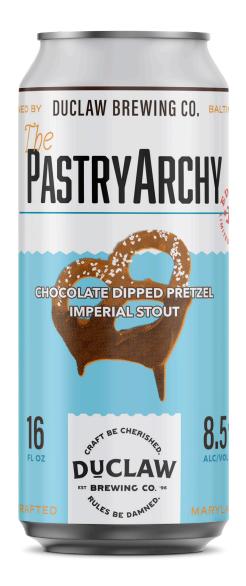

## THE PASTRYARCHY DIPPED PRETZEL

RUSSIAN IMPERIAL STOUT
LIMITED RELEASE | 16 OZ CANS | DRAFT

8.5%

AROMA: Malty with chocolate undertones.

APPEARANCE: Pitch Black.

**FLAVOR:** Chocolate maltiness, with subtle roasted sweetness and very mild salinity.

**31** IBU

**MOUTHFEEL:** Full-bodied, smooth mouthfeel with light salt bite.

HOPS/GRAINS: Chinook / Pilsner, Biscuit, Dark Chocolate, Monastique, Roasted Barley, Crystal, Carafa, Flaked Oats.

**22** PLATO

**ADDITIONAL INGREDIENTS:** Pink Himalayan Salt, Cacao nibs, cacao powder, Tahitian ground vanilla bean.

THE PASTRYARCHY DIPPED PRETZEL: Imagine taking a big bite of your favorite pretzel snack that's been dunked into luxurious chocolate, & topped with a sprinkling of salt. Now sip on this: The PastryArchy Dipped Pretzel imperial stout brings to the table subtle roasted sweetness, malty chocolate undertones, a smooth full-bodied mouthfeel, & a light salt bite.