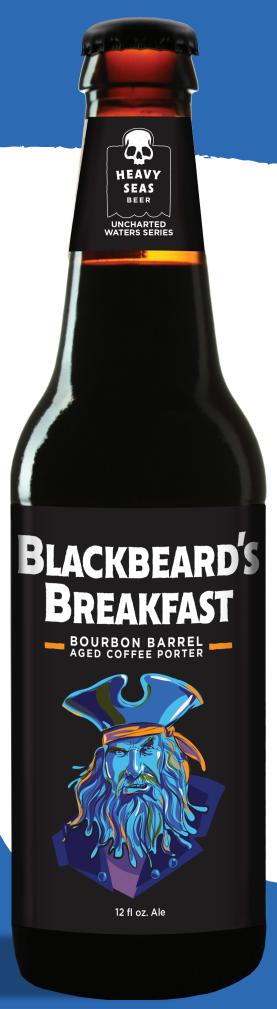

## BLACKBEARD'S BREAKFAST

PORTER BREWED WITH COFFEE AND AGED IN BOURBON BARRELS

**STYLE:** Barrel Aged Imperial Coffee Porter

**ABV:** 10% **IBU:** 40

**HOPS:** Target, UK Goldings **MALTS:** 2-Row, UK Amber, Vienna, Light Crystal, Dark Crystal, Chocolate Malt,

Black Malt

**AVAILABILITY:** 

24x4x12oz Bottles 1/6 Keg 15.5 Gal Keg

Blackbeard's Breakfast is a robust porter with a new world twist. Aged in bourbon barrels and brewed with Chesapeake Bay Roasting Company's Dark Sumartra coffee, this porter is flavorful and complex. Featuring unique English malts, this brew will have strong notes of caramel and a slight nut character. Paired with bourbon notes and the sumptuous Sumartra Coffee, Blackbeard's breakfast will please coffee and beer connoisseurs alike.

12oz Bottle

4pk (12oz Bottles)

6x4pk (24 bottle) Case

FEARLESS, BOLD, INDEPENDENT.