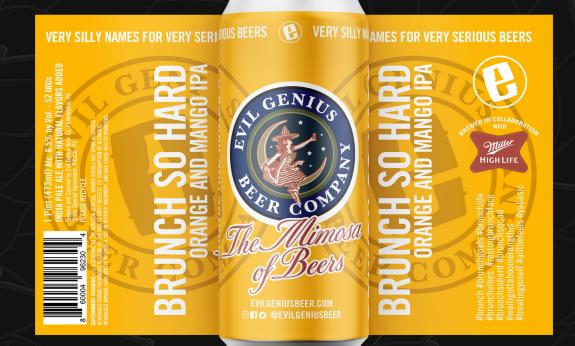

# BRUNCH SO HARD ORANGE AND MANGO IPA The Mimosa of Beers

BREWED IN COLLABORATION WITH

# THE CHAMPAGNE OF BEERS MEETS THE MIMOSA OF BEERS!

| STYLE                        | HOPS                                                                                  |
|------------------------------|---------------------------------------------------------------------------------------|
| Orange and Mango IPA         | Warrior, Galena, Citra, Azacca,<br>Hallertau Blanc<br>MALTS<br>Pale Malt, Oats, Wheat |
| ABVIBUsSRM6.5%528 (Hazy IPA) |                                                                                       |
|                              |                                                                                       |

#### PROFILE

Brewed in collaboration with the team at Miller High Life, this Orange and Mango IPA bursts with fruit flavors, juicy haze, and a crisp dry finish.