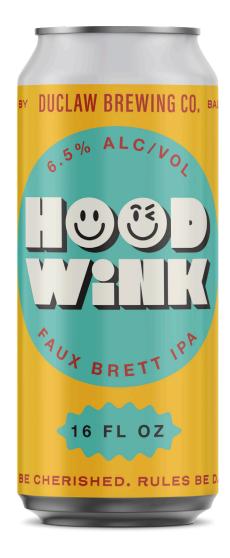

## **HOODWINK**

FAUX BRETT IPA LIMITED RELEASE | 16 OZ CANS | DRAFT

6.5%

**AROMA:** Mango, pineapple, and coconut; subtle vanilla, and bourbon aged notes.

**APPEARANCE:** Golden Yellow hue.

**55** 

**FLAVOR:** Funkiness, mild hop character, some sweetness.

**MOUTHFEEL:** Light to medium bodied.

HOPS: Bravo, HBC-472, & Sultana.

**GRAINS:** Pilsner, Crystal 60, Carapils, & Amber.

21.5 PLATO

**HOODWINK:** Get hoodwink'd! This 'faux-Brett' IPA uses yeast that produces just the right amount of funk and fruit esters with notes of mango and pineapple. Brett is known for remarkable flavor complexities and is safe to cultivate only in certain brewery settings. So we found a way around it. Pour one out and embrace the deception!