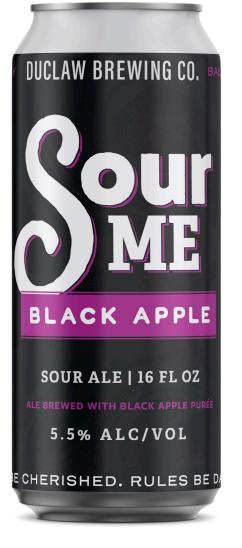

## SOUR ME BLACK APPLE

SOUR ALE LIMITED RELEASE | 16 OZ CANS | DRAFT

**AROMA:** Slight spice, reminiscent of apple cider or pie

**APPEARANCE:** Golden to Orange hue.

**FLAVOR**: Balance of sweet and tart, bready maltiness.

MOUTHFEEL: Medium body, crisp.

HOPS/GRAINS: Saaz / Pilsner, Unmalted Wheat, Red Wheat, Biscuit.

**ADDITIONAL INGREDIENTS:** Arkansas Black Apple puree, lactose, orange peel, allspice, cloves, & cinnamon.

**SOUR ME BLACK APPLE:** This 'Sour Me' may just be the fairest one of all. It's made from the rare 'Black Apple,' sometimes called 'Black Diamond Apple,' which has a deep purple hue and is reminiscent of something in possessed by an evil queen. You'll experience enhanced tartness from the fruit addition with a touch of sweet. Go on, have a sip...

**<sup>160</sup>Z CAN** 

MOTHERCASE