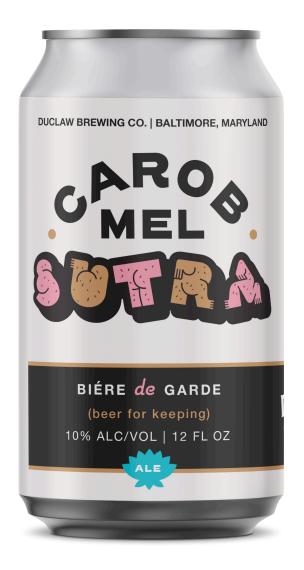

## **CAROB-MEL SUTRA**

BIERE DE GARDE

**SEASONAL | 12 OZ CANS | DRAFT** 

10% ABV **AROMA:** Chocolate and coffee forward, subtle hints of clove, allspice, & peppercorns (phenols).

FLAVOR: Nutty

FLAVOR: Nutty, sweet, chocolate, & coffee.

APPEARANCE: Chestnut brown.

**MOUTHFEEL**: Rich, but not heavy, clean and smooth finish.

HOPS: Saaz.

20.6 PLATO

**GRAINS:** Pilsner, Flaked Barley, Munich, Biscuit, Carafa, & Caramalt.

**ADDITIONAL INGREDIENTS:** Carob powder, caramel. & dark roast coffee.

CAROB-MEL SUTRA: Similar to a Belgian saison, this Biére de Garde is chestnut brown in color with malty, nutty-sweetness and notes of coffee and cocoa. Rich, but not heavy with a clean and smooth finish, whether you crack it open this season, or cellar it for next, you'll delight its indulgent loveliness.