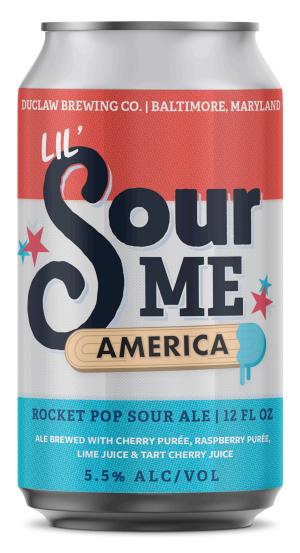

## LIL SOUR ME AMERICA

ROCKET POP SOUR ALE SEASONAL | 12 OZ CANS | DRAFT

5.5% ABV

PLATO

**AROMA:** Light fruit and sour berry.

**APPEARANCE**: Amber with a light ruby hue & red tinged foam.

**FLAVOR**: Cherry & raspberry upfront, finishes with hints of lime and wheat.

**MOUTHFEEL**: Light to medium body, zesty.

HOPS: Saaz.

**GRAINS:** Pilsner, white wheat, & torrified wheat.

**ADDITIONAL INGREDIENTS:** Cherry & raspberry purées, lime juice & tart cherry juice.

**SOUR ME LIL AMERICA:** Like a patriotic, lip-puckering rocket popsicle in your glass, we've brought together three refreshing fruit flavors with 'Lil Sour Me America.' Sip freely!