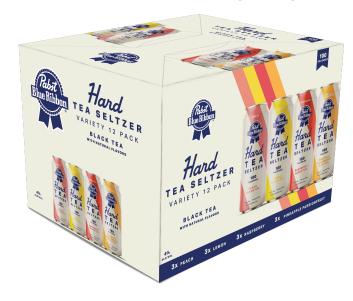

4g or less per can, depending on flavor
- Shelf life: 1 year expected

#### SUGGESTED PRICING

• 100 Index vs. Market Leader (\$15.99)

#### **TARGET CONSUMER**

21-34 year-olds who want a refreshing hard seltzer in new, bold tea flavors.

#### **UPC**



12-Pack, 12oz Sleek Can

#### WHY WE'RE LAUNCHING NOW

- In the last 52 weeks, hard seltzers grew volume by 240% and \$\$ by 237% (Nielsen, 6/13/20)
- Hard teas grew volume by 20%, and \$\$ by 22% in the same period
- Hard teas have 30% higher \$ velocity than FMBs
- The top 3 Hard Tea brands account for 99% of \$ sales, and all 3 are higher calorie; there's a clear opportunity for a lower calorie alternative
- 39% of millennials and 32% of Gen Z consumers would be interested in trying a sparkling tea drink

### **PACKAGE MOCKUP (FPO)**