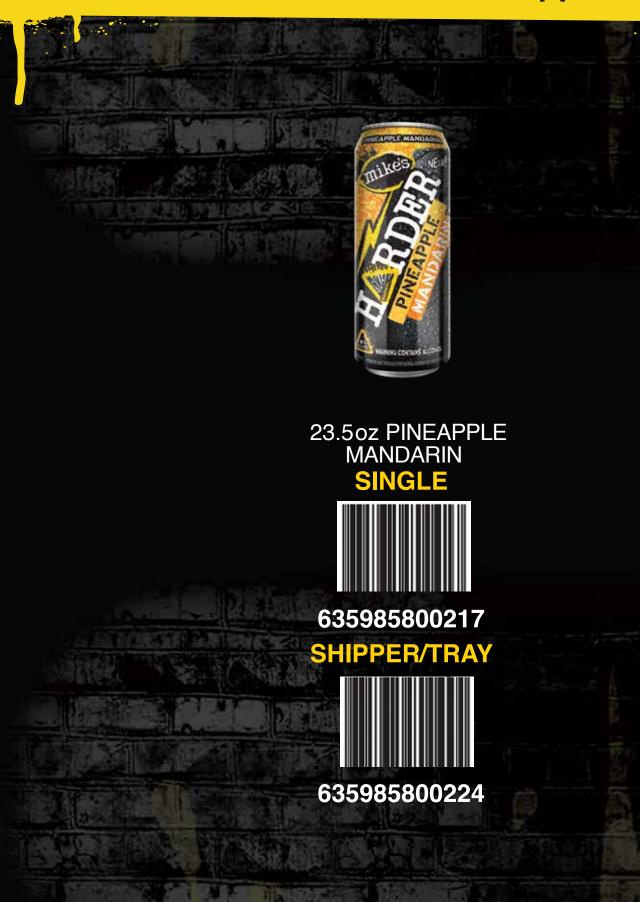

Grow with the fastest growing FMB 23.5oz Brand



7 out of 10 shoppers are more likely to purchase a Pineapple Flavor FMB.<sup>1</sup>

Increase Your Profits with the Leader

As the #1 FMB Singles Serves Brand, all 23.5oz SKUs are growing 20%+ in dollar sales. Drive Incremental Profits

HARDER 23.5oz singles are the fastest growing singles and are incremental to 16oz: 85% of consumers only purchase one size of HARDER. More SKUs = More Profits

The more HARDER SKUs you have on the shelf, the faster they move: when all 6 HARDER 23.5oz SKUS are on shelf, they each move 7% faster.

## mike's HARDER 23.5oz Pineapple Mandarin