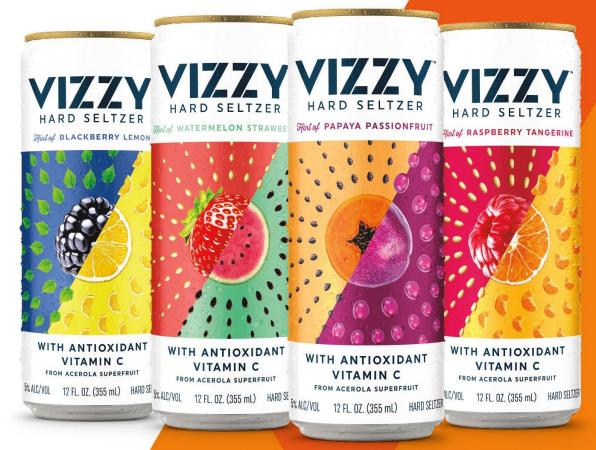

#### 12PK 12OZ SLIM CAN VARIETY PACK

Papaya Passionfruit, Blackberry Lemon Watermelon Strawberry, Raspberry Tangerine

SCAN

HARD SELTZER WITH NATURAL FLAVORS

**LAUNCHING:** 

**MARCH 1, 2021** 

**SHELF LIFE:** 

# VIZZY'S NEW FLAVORS ARE UNIQUE TO THE CATEGORY

- ✓ These dual flavors scored highly on "Wide Appeal" and "Strong Fit" with Vizzy Concept + Antioxidant Vitamin C claim
  - Papaya Passionfruit
  - Blackberry Lemon
  - Watermelon Strawberry
  - Raspberry Tangerine