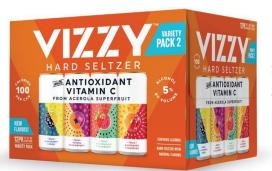

# **VARIETY PACK 2**

#### 12PK 12OZ SLIM CAN VARIETY PACK

Papaya Passionfruit, Blackberry Lemon Watermelon Strawberry, Raspberry Tangerine

SCAN

HARD SELTZER WITH NATURAL FLAVORS

**LAUNCHING:** 

**MARCH 1, 2021** 

**SHELF LIFE:** 

#### FROM SUPERFRUIT ACEROLA

- 100 CALORIES\*
- ONLY 1G SUGAR

• 5% ABV

CERTIFIED GLUTEN FREE

\*Per 12 oz