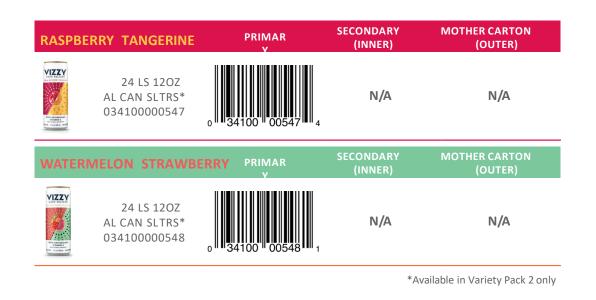

# VARIETY PACK 2 PRIMAR SECONDARY MOTHER CARTON (INNER) (OUTER)

24 2/12 12OZ AL CAN SL CAR VTR NONE N/A

| BLACK                                                                                                                                                                                                                                                                                                                                                                                                                                                                                                                                                                                                                                                                                                                                                                                                                                                                                                                                                                                                                                                                                                                                                                                                                                                                                                                                                                                                                                                                                                                                                                                                                                                                                                                                                                                                                                                                                                                                                                                                                                                                                                                          | BERRY LEMON                                 | PRIMARY         | SECONDARY<br>(INNER) | MOTHER CARTON<br>(OUTER) |
|--------------------------------------------------------------------------------------------------------------------------------------------------------------------------------------------------------------------------------------------------------------------------------------------------------------------------------------------------------------------------------------------------------------------------------------------------------------------------------------------------------------------------------------------------------------------------------------------------------------------------------------------------------------------------------------------------------------------------------------------------------------------------------------------------------------------------------------------------------------------------------------------------------------------------------------------------------------------------------------------------------------------------------------------------------------------------------------------------------------------------------------------------------------------------------------------------------------------------------------------------------------------------------------------------------------------------------------------------------------------------------------------------------------------------------------------------------------------------------------------------------------------------------------------------------------------------------------------------------------------------------------------------------------------------------------------------------------------------------------------------------------------------------------------------------------------------------------------------------------------------------------------------------------------------------------------------------------------------------------------------------------------------------------------------------------------------------------------------------------------------------|---------------------------------------------|-----------------|----------------------|--------------------------|
| MATERIAL STATE OF THE STATE OF  | 24 LS 12OZ<br>AL CAN SLTRS*<br>034100000545 | 0 34100 00545 0 | N/A                  | N/A                      |
| PAPAY                                                                                                                                                                                                                                                                                                                                                                                                                                                                                                                                                                                                                                                                                                                                                                                                                                                                                                                                                                                                                                                                                                                                                                                                                                                                                                                                                                                                                                                                                                                                                                                                                                                                                                                                                                                                                                                                                                                                                                                                                                                                                                                          | A PASSIONFRUIT                              | PRIMAR<br>V     | SECONDARY<br>(INNER) | MOTHER CARTON<br>(OUTER) |
| VIZZY  VARE PASTITI  We described to   We described to   White the   White the | 24 LS 12OZ<br>AL CAN SLTRS*<br>034100000546 | 0 34100 00546 7 | N/A                  | N/A                      |