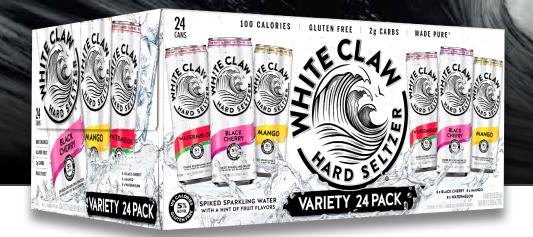

## THE #1 HARD SELTZER BRAND

**#1** Hard Seltzer White Claw Hard Seltzer is the #1 Hard Seltzer brand with

51% Dollar Share.

Top Variety Packs Flavor Collection

No. 1 and Flavor Collection No. 2 are the top two Hard Seltzer SKUs.

### Top-Selling Flavors

White Claw 24-pack includes top three selling flavors: Black Cherry, Mango and Watermelon.

#### 100 CALORIES | 5% ALCOHOL | 2g CARBS