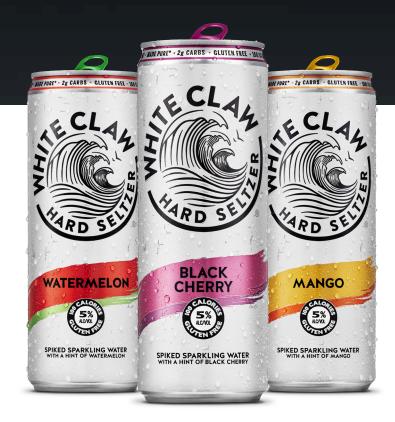

### Top-Selling Flavors

White Claw 24-pack includes top three selling flavors: Black Cherry, Mango and Watermelon.

#### THE #1 HARD SELTZER BRAND

**Black Cherry:** A light, crisp taste with a pleasant combination of tart and sweet. Not too thin or watery, the refreshing flavor has a familiar hint of fruity, mouth-watering sweetness that leaves you wanting more.

**Mango:** You instantly taste the crisp mango flavor, but without any sulphury or overripe notes. White Claw<sup>®</sup> Mango bursts with fresh flavor and is extremely sessionable.

**Watermelon:** The flavor is alcohol-infused sparkling water with a hint of watermelon, clean and refreshing to taste. You'll notice how natural it tastes, like biting into a fresh watermelon with a hint of the rind coming through.