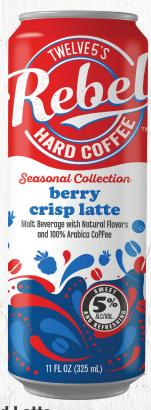

## Seasonal Collection berry crisp latte

#### **Berry Crisp Hard Latte**

- Coffeehouse Indulgent Flavors
- 100% Arabica Coffee; Craft-Brewed
- Natural Ingredients

- 5% ABV
- · Recyclable; On-Trend Packaging

4-pk 11 oz. Berry Crisp Hard Latte Case Can: 810028150195 Carton: 810028150201