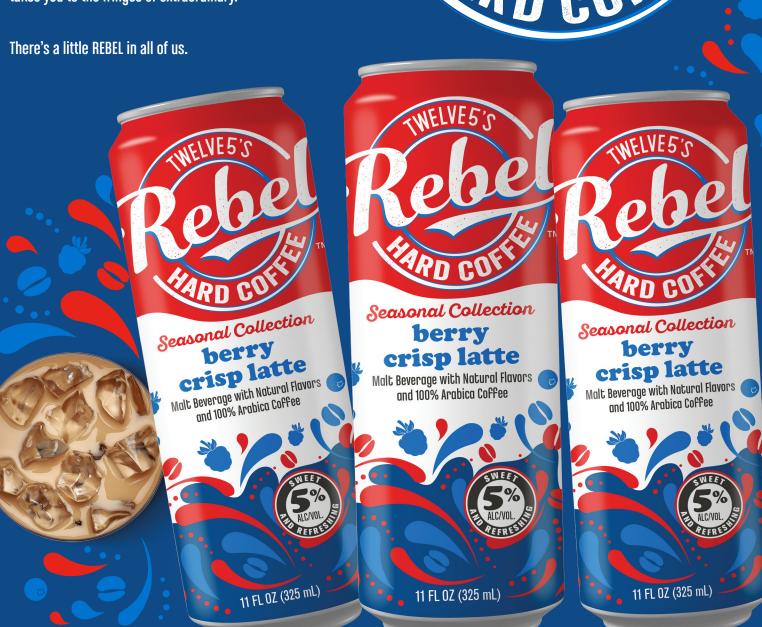

## Seasonal Collection berry crisp latte

### Drink Different.

Dangerously delicious with a creamy blend of 100% Arabica coffee and indulgent flavors that takes you to the fringes of extraordinary.

Category Leader in Hard Coffee

5% ABV; Malt-Based Alcohol Real, Natural Ingredients; Nothing Unnecessary

#### **Berry Crisp Hard Latte**

- Coffeehouse Indulgent Flavors
- 100% Arabica Coffee; Craft-Brewed
- Natural Ingredients

- 5% ABV
- · Recyclable; On-Trend Packaging

4-pk 11 oz. Berry Crisp Hard Latte Case Can: 810028150195 Carton: 810028150201