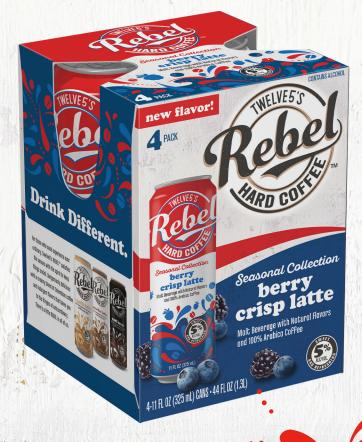

## Seasonal Collection berry crisp latte

#### **Berry Crisp Hard Latte**

- Coffeehouse Indulgent Flavors
- 100% Arabica Coffee; Craft-Brewed
- Natural Ingredients

- 5% ABV
- · Recyclable; On-Trend Packaging

4-pk 11 oz. Berry Crisp Hard Latte Case Can: 810028150195 Carton: 810028150201