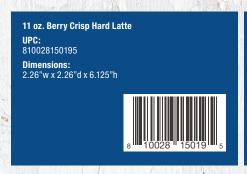

#### **Berry Crisp Hard Latte**

- Coffeehouse Indulgent Flavors
- 100% Arabica Coffee; Craft-Brewed
- Natural Ingredients

- 5% ABV
- · Recyclable; On-Trend Packaging

4-pk 11 oz. Berry Crisp Hard Latte Case Can: 810028150195 Carton: 810028150201