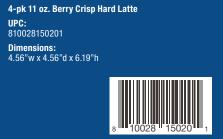

#### **Berry Crisp Hard Latte**

- Coffeehouse Indulgent Flavors
- 100% Arabica Coffee; Craft-Brewed
- Natural Ingredients

- 5% ABV
- · Recyclable; On-Trend Packaging

4-pk 11 oz. Berry Crisp Hard Latte Case Can: 810028150195 Carton: 810028150201

810028150201 Case GTIN: 10810028150208

**Case Dimensions:** 14.1875" x 9.4375" x6.5"

Case Cube: .504

\*https://vinepair.com/buy-this-booze/best-hard-coffees/