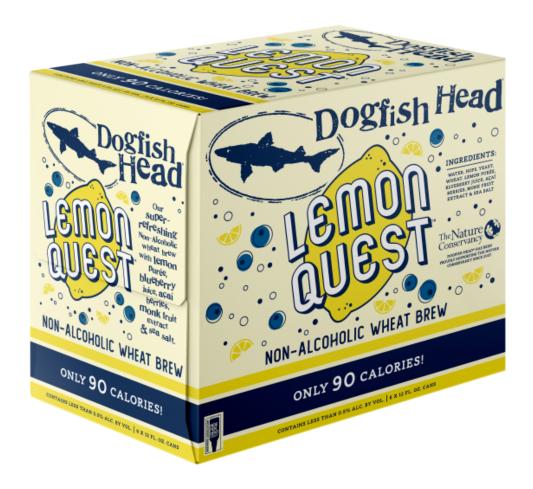

# Dogfish Head Lemon Quest 6pk

Can, 12oz Slim

6-Pack

# Dogfish Head Lemon Quest 6pk

Front Panel

Side Panel

Top Panel

**Bottom Panel**