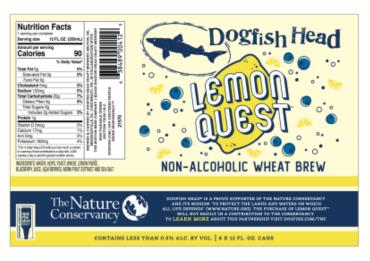

🍒 Aroma: Bright lemon, lemonade, fruity

Flavor: Tart fresh lemon, balances sweetness, minerally, slight saline, subtle berry notes

Mouthfeel: Light bodied and refreshing

PACK SIZE: 6pk 12oz slim cans

NUTRITIONALS: < 0.5% ABV, 90 Calories

# Dogfish Head Lemon Quest 6pk

Front Panel

Side Panel

Top Panel

**Bottom Panel**