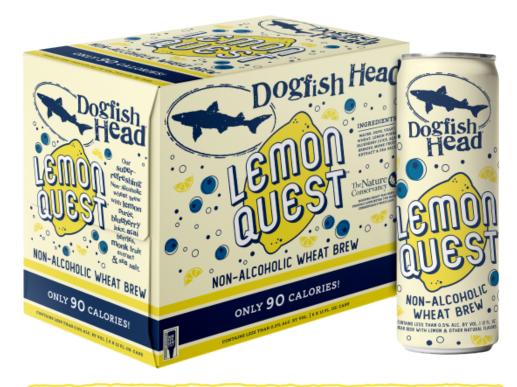

### New! Dogfish Head Lemon Quest

6 CANS LEMON QUEST NON-ALCOHOLIC WHEAT BREW

Lemon Quest is our super-refreshing, non-alc wheat brew brewed with lemon purée, blueberry juice, açai berries, monk fruit extract and sea salt.

🍒 Aroma: Bright lemon, lemonade, fruity

Flavor: Tart fresh lemon, balances sweetness, minerally, slight saline, subtle berry notes

Mouthfeel: Light bodied and refreshing

PACK SIZE: 6pk 12oz slim cans

NUTRITIONALS: < 0.5% ABV, 90 Calories

# Dogfish Head Lemon Quest 6pk

Can, 12oz Slim

6-Pack