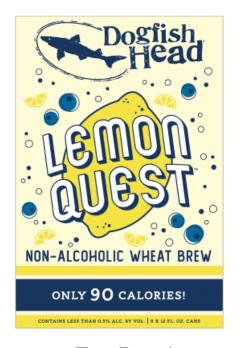

### New! Dogfish Head Lemon Quest

6 CANS LEMON QUEST NON-ALCOHOLIC WHEAT BREW

Lemon Quest is our super-refreshing, non-alc wheat brew brewed with lemon purée, blueberry juice, açai berries, monk fruit extract and sea salt.

🍒 Aroma: Bright lemon, lemonade, fruity

Flavor: Tart fresh lemon, balances sweetness, minerally, slight saline, subtle berry notes

Mouthfeel: Light bodied and refreshing

PACK SIZE: 6pk 12oz slim cans

NUTRITIONALS: < 0.5% ABV, 90 Calories

PRICING: Line Price with "Everyday" (60M, SLI, SEQ)

SHELF LIFE: 4 months

**AVAILABILITY**: In-Market 5/4/21

# Dogfish Head Lemon Quest 6pk

Can, 12oz Slim

6-Pack