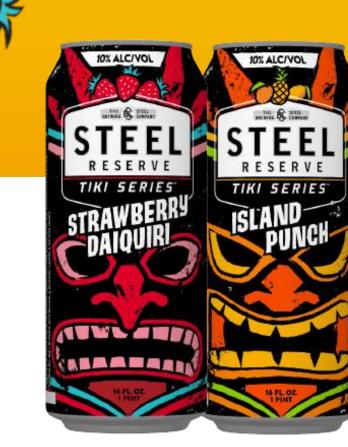

## **Steel Reserve Tiki Series**

## THE PERFECTLY MIXED COCKTAIL IN A CAN WITH BOLD VACATION FLAVORS THAT BRING ISLAND VIBES TO THE SENSES

- The high ABV (10-12%) segment is growing 32% a year
- Opportunity to gain a first mover advantage as the first nationally distributed 10% ABV FMB
- 79% Top2Box Purchase Intent with 21-27 YO consumers
- Strawberry Daiquiri has 80% Top2Box Purchase Intent and Island Punch, a combination of Mango and Pineapple, has the top 2 trending fruit flavors

## SKUs