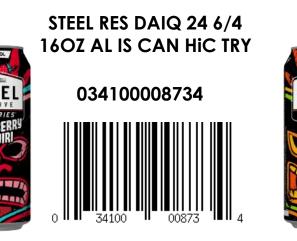

**PRICING GUIDANCE**: Line price to Clubtails

- **PLACEMENT**: Adjacent to Clubtails and other FMBS on 16oz shelf
  - Do NOT place next to other malts (e.g. Alloy Series) to minimize cannibalization

SHELF LIFE: 26 weeks

Sell Story Video Scan



## **Steel Reserve Tiki Series**

## **REASONS TO BELIEVE**

## THE PERFECTLY MIXED COCKTAIL IN A CAN WITH BOLD VACATION FLAVORS THAT BRING ISLAND VIBES TO THE SENSES

- The high ABV (10-12%) segment is growing 32% a year
- Opportunity to gain a first mover advantage as the first nationally distributed 10% ABV FMB
- 79% Top2Box Purchase Intent with 21-27 YO consumers
- Strawberry Daiquiri has 80% Top2Box Purchase Intent and Island Punch, a combination of Mango and Pineapple, has the top 2 trending fruit flavors

## SKUs