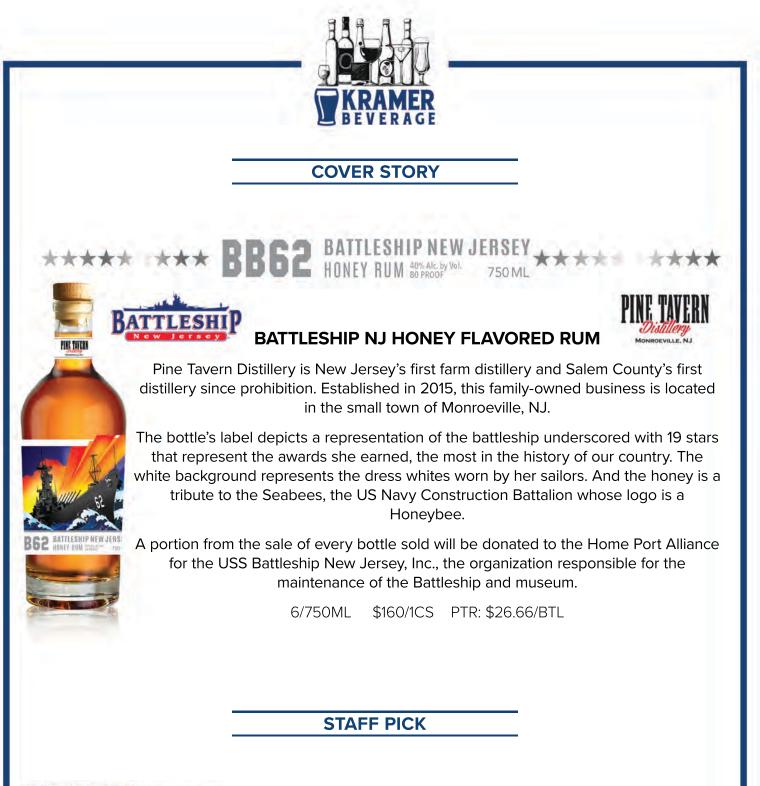

# CA'DEL SARTO ROSATO

This 100% Pinot Grigio Rosato is dry, full and pairs perfectly with so many light dishes but especially with fish, soups and delicate cheeses. It's copper color comes from a 6-8 hour skin maceration process. Enotec Imports bring us this winner that is produced in the mild climate of Friuli, Italy. Delle Venezie DOC

12/750ML \$75/1CS PTR: \$6.25/BTL

## DOGFISH HEAD STRAIGHT WHISKEY

This whiskey is aged more delicately than your typical American Whiskey: In wine making, the use of toasted and lighter char oak barrels is preferred to allow the liquid to mature and retain the delicate flavors of the grape. We apply the same philosophy in the barrels we select to age our whiskey. The result is a delicately aged whiskey, reliably smooth, capturing the nuances of the malted barley.

6/750ml \$135.49/1cs PTR: \$22.58/btl

## SUPERBIRD GRAPEFRUIT PALOMA

High quality specialty cocktail made with 100% Weber Blue Agave Tequila, mixed with grapefruit juice, agave nectar, and sparkling water. Crafted and canned locally in Tequila, Mexico. A can of Superbird feels like having one of the best cocktails in the world made from your favorite bartender. Can you tell we are excited for this one?!

6/4 12oz \$63.50/2cs PTR: \$10.58/4pk

NICOLE MANCINI ACCOUNT EXECUTIVE

#### SI SEÑOR - SANGRIA: \$44/3CS PTR: \$11.00 BOX

It's summer time! The temperature is rising and the drinks are flowing. I have always had a hard time deciding what to take with me to the shore this time of year, however, that has changed. Si Senor Sangria is the perfect summertime beverage. It is a red wine based sangria which is not too sweet with the perfect balance of fruits and citrus. Take this boxed sangria with you to the beach, poor it over ice and add an orange slice or two. That's how I will be having it while watching the waves this season.