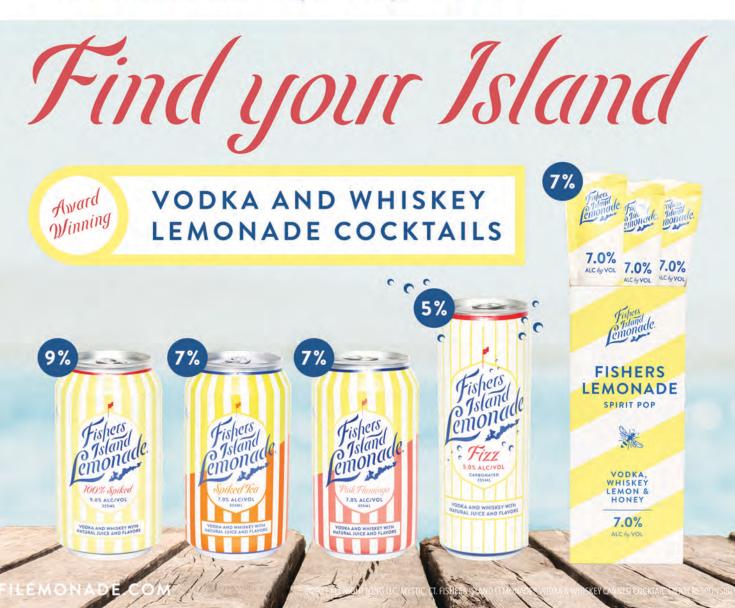

# **GAME CHANGING INNOVATION**

Fishers Island Lemonade ready to drink cocktails in a can, an award-winning family of vodka & whiskey spiked lemonade canned cocktails and frozen spirit pops. Best enjoyed in your happy place.

- Original Fishers Island Lemonade 9% ABV
- New Fishers Island Spiked Tea 7% ABV
- New Fishers Island Pink Flamingo 7% ABV
- New Fishers Island Fizz 5% ABV (sleek cans)
- New Fishers Island Spirit Pops 7% ABV