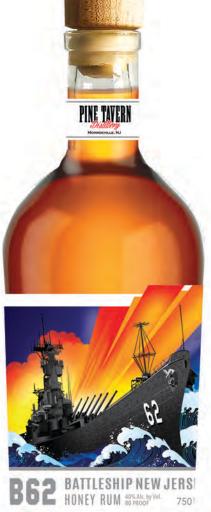

\* NOT AVAILABLE IN BURLINGTON AND MERCER COUNTIES **KRAMERBEV.COM SUMMER ISSUE 609.704.7000** 

SPIRITS

| and | KRAMER                                                                                                                |                                         |                              |                                     |                              |
|-----------------------------------------|-----------------------------------------------------------------------------------------------------------------------|-----------------------------------------|------------------------------|-------------------------------------|------------------------------|
| F                                       | BEVERAGE                                                                                                              | PACKAGE                                 | DEAL                         | CS. PRICE                           | UNIT PTR                     |
|                                         | DOGFISH HEAD - HONEY BARREL RUM<br>Grade A molasses, sweetened with local honey, aged in char # 3                     | <b>6/750ML</b><br>3 American Oak Ba     | <b>1CS</b><br>rrels. 40% AB  | <b>\$135.49</b><br>V. Milton, DE    | \$22.58                      |
|                                         | PINE TAVERN DISTILLERY - BATTLESHIP NJ HONEY RUM<br>White rum flavored w/ local clover honey & portion of sales going |                                         | <b>1CS</b><br>eservation. 40 | <b>\$160</b><br>% ABV. Monroev      | <b>\$26.67</b><br>/ille, NJ  |
|                                         | SOGGY DOLLAR - OLD DARK RUM<br>Triple distilled from cane sugar & molasses, custom blend of age                       | <b>12/750ML</b><br>d rums up to 8 yrs.  | <b>1CS</b><br>40% ABV. Br    | <b>\$288</b><br>itish Virgin Island | <b>\$24.00</b>               |
|                                         | SOGGY DOLLAR - ISLAND SPICED RUM<br>Dark Rum base infused w/ secrect spice blend. Hints of pineapp                    | <b>12/750ML</b><br>e, bitter orange & I | <b>1CS</b><br>nutmeg. 35% .  | <b>\$288</b><br>ABV. British Virg   | <b>\$24.00</b><br>in Islands |
|                                         | SOGGY DOLLAR - RUM VARIETY PACK<br>Contains 6 Old Dark & 6 Island Spiced                                              | 12/750ML                                | 1CS                          | \$288                               | \$24.00                      |
| VC                                      | DKA                                                                                                                   |                                         |                              |                                     |                              |
| -                                       | BASIC - VODKA<br>Distilled 6 times, 0 impurities & additives, locally sourced corn. 4                                 | <b>12/10 50ML</b><br>0% ABV Monroe, V   | <b>1CS</b><br>/isconsin      | \$80.40                             | \$0.67                       |
| -                                       | BASIC - VODKA<br>Distilled 6 times, 0 impurities & additives, locally sourced corn. 44                                | <b>12/750ML</b><br>0% ABV Monroe, V     | <b>3CS</b><br>/isconsin      | \$132.00                            | \$11.00                      |
| -                                       | CAPE MAY DISTILLERY - SANDCASTLE VODKA<br>Polish potato vodka awarded Best in Show Vodka at 2018 Globa                | <b>6/750ML</b><br>I Spirits Awards in I | <b>1CS</b><br>_as Vegas. 40  | <b>\$90.00</b><br>% ABV             | \$15.00                      |
|                                         | CAPE MAY DISTILLERY - SANDCASTLE CITRUS VODKA<br>Infused w/ all-natural ingedients for notes of orange, lemon & lim   |                                         | <b>1CS</b><br>Cape May Cou   | <b>\$100.00</b><br>urthouse, NJ     | \$16.67                      |
|                                         | CAPE MAY DISTILLERY - VODKA VARIETY PACK<br>Contains 3 Sandacastle Vodka & 3 Citrus Vodka                             | 6/750ML                                 | 1CS                          | \$95.00                             | \$15.83                      |
|                                         | DOGFISH HEAD - ANALOG VODKA<br>Crisp, w/ viscious sweetness of caramelized sugar, malted barley                       | 6/750ML and a cleansing m               | <b>1CS</b><br>inerality. 40% | <b>\$116.95</b><br>ABV. Milton, DE  | \$19.49                      |
|                                         | DOGFISH HEAD - ROASTED PEANUT VODKA<br>Redistilled w/ roasted peanuts & vanilla beans, sweetened with a               | 6/750ML<br>touch of honey be            | 1CS<br>efore bottling.       | <b>\$116.95</b><br>40% ABV. Miltor  | <b>\$19.49</b><br>n, DE      |
| ł                                       | KIKI - VODKA<br>6-times distilled, 6-times filtered. Vegan, gluten-free & kosher. Ma                                  | 6/750ML<br>ade from US yellow           | <b>1CS</b><br>/ corn. 40% Al | <b>\$95.95</b><br>BV. Hatfield, PA  | \$15.99                      |