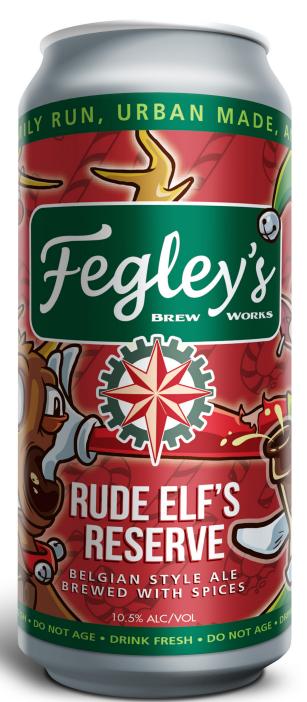

## **RUDE ELF'S RESERVE**

**Belgian Style Strong Dark Ale** Clove, Cinnamon, Nutmeg, Gingerbread · Fine & Crisp Carbonation

The annual arrival of our favorite impudent pixie is once again upon us. Now the holiday season can officially begin.

The dry finish and rich body complements the balanced spice nuances of clove, cinnamon, and nutmeg found in our Belgian Strong Dark Ale. Don't let this cheeky imp hoard all the goodies. Reserve yours today, and maybe leave a little out for Santa...just in case you were close to being on the "Naughty" list this year.

**Physical Specifications** 

ABV: 10.5% Bitterness: 25

**Product Specifications** 

Availability: Seasonal

Available Formats: Draft, 16oz Cans

Shelf Life: 9 Months