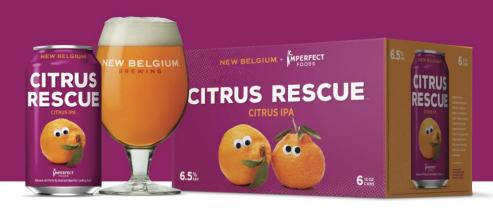

## CITRUS RESCUE

**CITRUS IPA** 

Imperfect Foods, a sustainable online grocer dedicated to building a kinder, less wasteful food system, helped us create a citrusy beer made from oranges that may not be "perfect" by society's beauty standards due to little scars and blemishes but are just as adorable and delicious.

## CITRUS RESCUE

ALCOHOL 6.5% ABV **IBUs** 30 **CALORIES** 180 PER 12oz CAN STYLE FRUITED IPA HOPS CHINOOK, CITRA INCOGNITO, GALAXY, NUGGET, CITRA, LOTUS, MOSAIC MALT 2 ROW PALE, MALTED OATS, PALE WHEAT **FRUITS & SPICES** ORANGE PEEL, VANILLA, AND 34,560\* IMPERFECT ORANGES RESCUED BY IMPERFECT FOODS BODY MEDIUM BODY AROMA CITRUS, VANILLA, SPICE AND PINE VISUAL PALE GOLD WITH MODERATE SHEEN **FLAVOR** MODERATE SWEETNESS WITH SLIGHT-MODERATE SOURNESS AND LINGERING MODERATE BITTERNESS