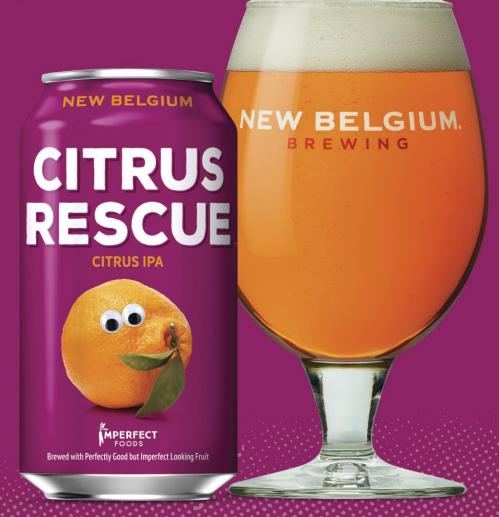

## CITRUS RESCUE

**CITRUS IPA** 

Imperfect Foods, a sustainable online grocer dedicated to building a kinder, less wasteful food system, helped us create a citrusy beer made from oranges that may not be "perfect" by society's beauty standards due to little scars and blemishes but are just as adorable and delicious.

## CITRUS RESCUE

ALCOHOL 6.5% ABV **IBUs** 30 **CALORIES** 180 PER 12oz CAN STYLE FRUITED IPA HOPS CHINOOK, CITRA INCOGNITO, GALAXY, NUGGET, CITRA, LOTUS, MOSAIC MALT 2 ROW PALE, MALTED OATS, PALE WHEAT **FRUITS & SPICES** ORANGE PEEL, VANILLA, AND 34,560\* IMPERFECT ORANGES RESCUED BY IMPERFECT FOODS BODY MEDIUM BODY AROMA CITRUS, VANILLA, SPICE AND PINE VISUAL PALE GOLD WITH MODERATE SHEEN **FLAVOR** MODERATE SWEETNESS WITH SLIGHT-MODERATE SOURNESS AND LINGERING MODERATE BITTERNESS