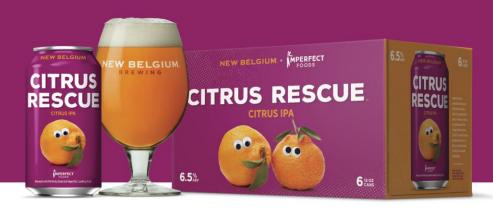

## CITRUS RESCUE

**CITRUS IPA** 

Imperfect Foods, a sustainable online grocer dedicated to building a kinder, less wasteful food system, helped us create a citrusy beer made from oranges that may not be "perfect" by society's beauty standards due to little scars and blemishes but are just as adorable and delicious.

## CITRUS RESCUE

ALCOHOL 6.5% ABV **IBUs** 30 **CALORIES** 180 PER 12oz CAN STYLE FRUITED IPA HOPS CHINOOK, CITRA INCOGNITO, GALAXY, NUGGET, CITRA, LOTUS, MOSAIC MALT 2 ROW PALE, MALTED OATS, PALE WHEAT **FRUITS & SPICES** ORANGE PEEL, VANILLA, AND 34,560\* IMPERFECT ORANGES RESCUED BY IMPERFECT FOODS BODY MEDIUM BODY AROMA CITRUS, VANILLA, SPICE AND PINE VISUAL PALE GOLD WITH MODERATE SHEEN **FLAVOR** MODERATE SWEETNESS WITH SLIGHT-MODERATE SOURNESS AND LINGERING MODERATE BITTERNESS

## CITRUS RESCUE

| ALCOHOL         | 6.5% ABV                                                                                 |
|-----------------|------------------------------------------------------------------------------------------|
| IBUs            | 30                                                                                       |
| CALORIES        | 180 PER 12oz CAN                                                                         |
| STYLE           | FRUITED IPA                                                                              |
| HOPS            | CHINOOK , CITRA INCOGNITO, GALAXY,<br>NUGGET, CITRA, LOTUS, MOSAIC                       |
| MALT            | 2 ROW PALE, MALTED OATS, PALE WHEAT                                                      |
| FRUITS & SPICES | ORANGE PEEL, VANILLA, AND 34,560*<br>IMPERFECT ORANGES RESCUED BY<br>IMPERFECT FOODS     |
| BODY            | MEDIUM BODY                                                                              |
| AROMA           | CITRUS, VANILLA, SPICE AND PINE                                                          |
| VISUAL          | PALE GOLD WITH MODERATE SHEEN                                                            |
| FLAVOR          | MODERATE SWEETNESS WITH<br>SLIGHT-MODERATE SOURNESS AND<br>LINGERING MODERATE BITTERNESS |