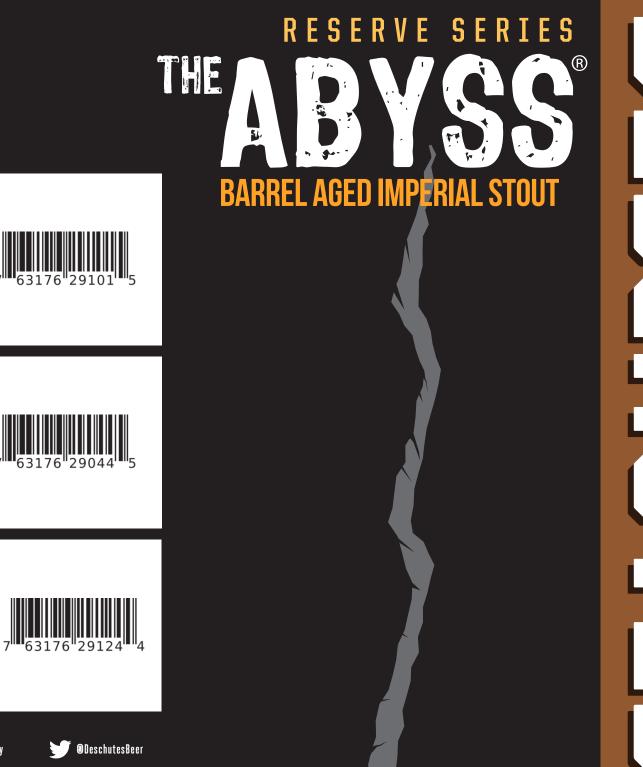

## DESCHUTES

R E S E R V E S E R I E S

## BARREL AGED IMPERIAL STOUT

## MALT

r-11 1 30

**6** x x

2- Row Pale, Roasted Barley, Black Barley, Black malt, Chocolate, Wheat

j.

| <b>HOPS</b><br>Nugget, Cascade,<br>Delta |            | <b>BARREL TYPES</b><br>Whiskey, Red Wine,<br>New Oak |            |
|------------------------------------------|------------|------------------------------------------------------|------------|
| ALC / VOL<br>~11%                        | IBUs<br>~E | 50                                                   | INTRODUCED |

## NOTES:

Immeasurable depth and complexity.

Hints of molasses, licorice and other alluring

flavors make it something not just to quaff,

but contemplate.

J ODeschutesBrewery f