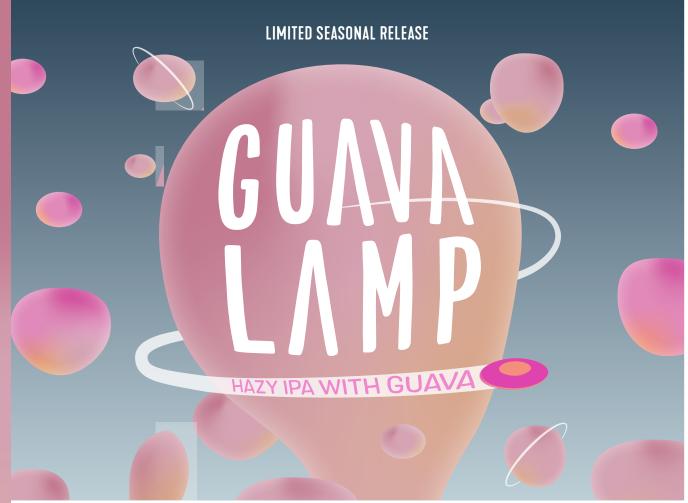

STYLE Hazy IPA with Guava

ABV 5.8%

**SINCE 2020** 

SPECIAL Guava Puree

INGREDIENTS

APPEARANCE Hazy with a reddish orange glow hue

AROMA Tropical citrus

## DESCRIPTION

Illuminate your taste buds with this limited seasonal hazy IPA! Guava Lamp blends the fruit-forward profiles of Mandarina Bavaria and Mosaic hops with Guava puree for a full palate of tropical citrus aroma and flavor. Balanced by a grain bill featuring wheat and oat malts, Guava Lamp pairs these expressive fruit notes with a smooth malt backbone for a clean, slightly sweet finish to this medium-bodied IPA.

#### TASTE

Fresh notes of guava and tropical citrus notes with a smooth and clean finish