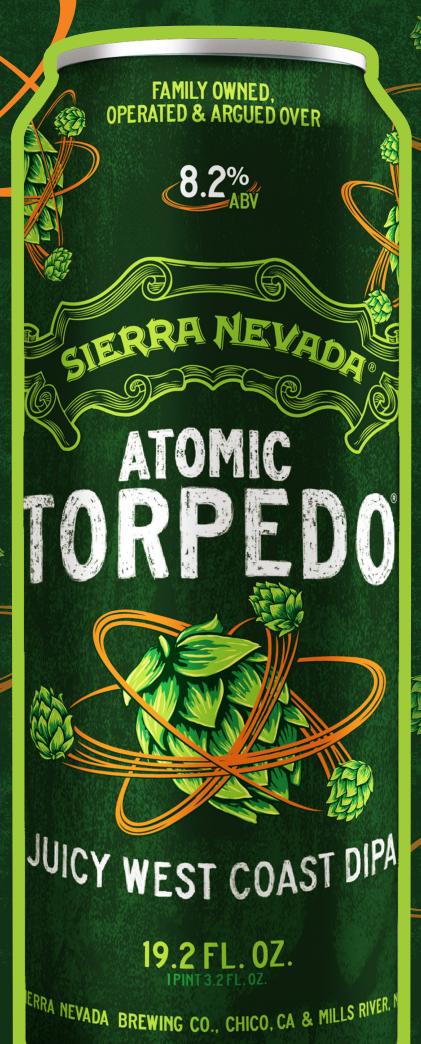

ATOMIC TORPEDO IS OUR EAST COAST—WEST COAST HOP COLLISION, UNLEASHING THE JOINT POWER OF TWO STYLES: JUICY EAST COAST IPAS AND DANK WEST COAST IPAS. FUSED IN THIS DOUBLE IPA, THEIR HOP FLAVORS SPAN LUSH FRUIT, STICKY PINE, AND FLORAL TONES. IT'S OUR CLASSIC IPA TRANSFORMED—SOFT YET ASSERTIVE, APPROACHABLE YET ATOMIC.

Alcohol Content: 8.2% by volume Beginning Gravity: 18.0° Plato Ending Gravity: 2.6° Plato Bitterness Units: 50 Color: Pale Golden

Yeast: Ale

Bittering Hops: Magnum
Finishing Hops: Mosaic
Dry Hops: Mosaic, Centennial
Torpedo Hops: Cascade, Centennial
Malts: Two-row Pale, Honey