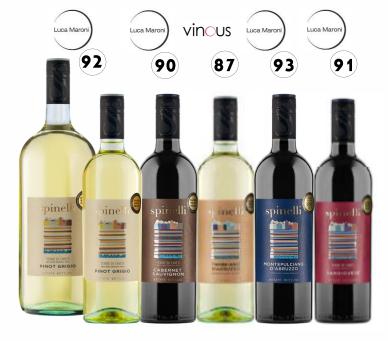

## ABRUZZO, ITALY THE PORTFOLIO

750ml - PINOT GRIGIO, MONTEPULCIANO, SANGIOVESE, TREBBIANO, CABERNET SAUVIGNON
1.5L - PINOT GRIGIO

| SKU                  | DEAL    | CASE PTR | BTL PTR     | MARKUP % | BTL PTC |
|----------------------|---------|----------|-------------|----------|---------|
| ALL 750ml's          | 1cs     | \$84/cs  | \$7.00/btl  | 42%      | \$9.99  |
|                      | 5cs M&M | \$78/cs  | \$6.50/btl  | 53%      | \$9.99  |
|                      |         |          |             |          |         |
| Pinot Grigio<br>1.5L | 1cs     | \$70/cs  | \$11.67/btl | 37%      | \$15.99 |
|                      | 5cs M&M | \$67/cs  | \$11.17/btl | 34%      | \$14.99 |
|                      |         |          |             |          |         |

750ml - PINOT GRIGIO, MONTEPULCIANO, SANGIOVESE, TREBBIANO, CABERNET SAUVIGNON
1.5L - PINOT GRIGIO

| SPINELLI<br>SKU's    | DEAL    | CASE PTR | BTL PTR     | MARKUP % | BTL PTC |
|----------------------|---------|----------|-------------|----------|---------|
| ALL 750ml's          | 1cs     | \$84/cs  | \$7.00/btl  | 42%      | \$9.99  |
|                      | 5cs M&M | \$78/cs  | \$6.50/btl  | 53%      | \$9.99  |
|                      |         |          |             |          |         |
| Pinot Grigio<br>1.5L | 1cs     | \$70/cs  | \$11.67/btl | 37%      | \$15.99 |
|                      | 5cs M&M | \$67/cs  | \$11.17/btl | 34%      | \$14.99 |
|                      |         |          |             |          |         |