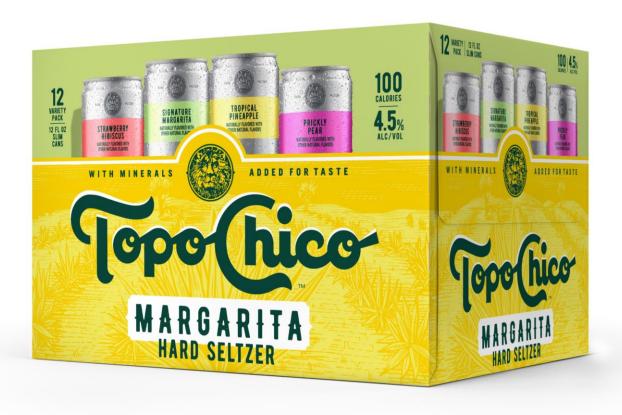

## INTRODUCING...TOPO CHICO MARGARITA HARD SELTZER

Introducing Topo Chico
Margarita Hard Seltzer: a unique
twist on hard seltzer inspired
by delicious Margarita flavors.

Signature Margarita
Strawberry Hibiscus
Tropical Pineapple
Prickly Pear

4.5% ABV/100 Cal

With minerals added for a crisp and refreshing taste

**Full flavor hard seltzer** that consumers love with a **margarita twist** that's sweet & tart with notes of tequila flavor!

## FINAL PACKAGING

Optimized from consumer testing to maximize visibility for the Topo Chico brand, stand out at shelf and clearly communicate the margarita hard seltzer proposition