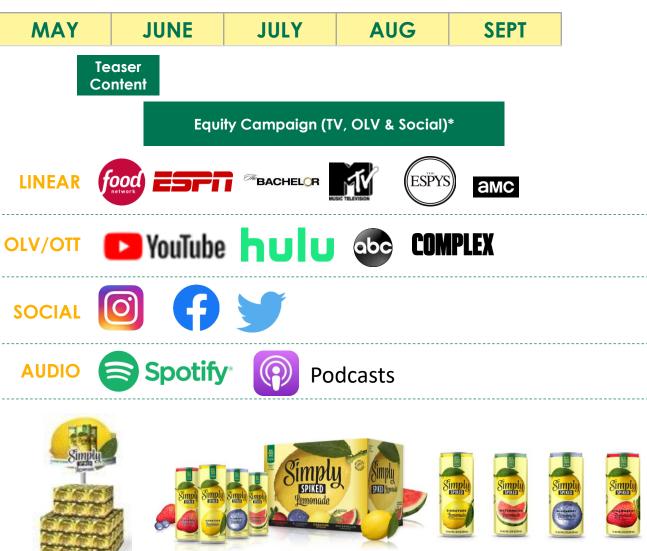

# Simply Spiked will turn heads with strong media levels from the start

### WIN THE FMB CATEGORY

- Break through the FMB category by spending double Mike's Hard in key months
- Steal share from other FMBs by targeting their purchasers and pushing them to make the switch to Simply Spiked Lemonade

### INTRODUCE SIMPLY SPIKED TO THE NATION

- Generate excitement and awareness by reaching +90% of our core target each month
- Push the consumer to try Simply Spiked with consistent messaging achieved with 18x frequency through the flight

#### PRIORITIZE A DIVERSE MEDIA MIX BASED ON SUMMER MEDIA CONSUMPTION

- Meet the target in their summer moments through media in OLV, OTT, Social and Streaming Audio
- Be **selective** in our media partners to ensure that we reach the **AA consumer**
- Heavy Social at launch to insert Simply Spiked into the summertime social conversations

\*All media partners are still subject to change through the planning process