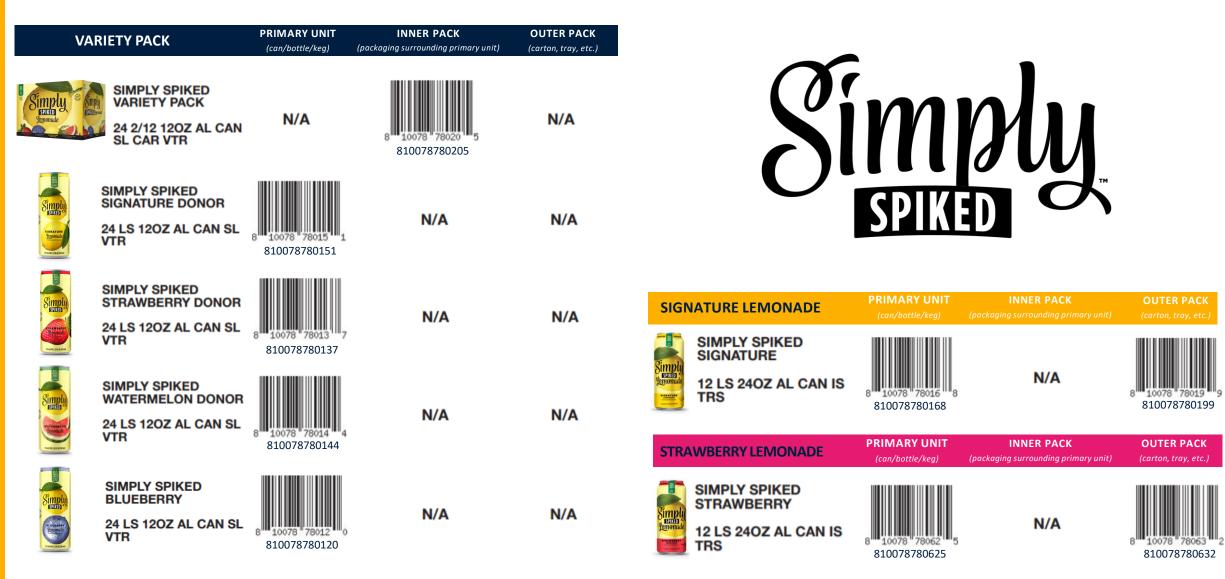

**Primary Unit:** The container that the liquid beverage comes in (could be a can, bottle, keg or bag). **Inner Pack:** The packaging surrounding the primary unit. In the case of a keg, there is no inner pack.

Outer Pack: The packaging surrounding the Inner Pack or Primary Unit if there is no Inner Pack (could be a carton, a tray or other forms of packaging).