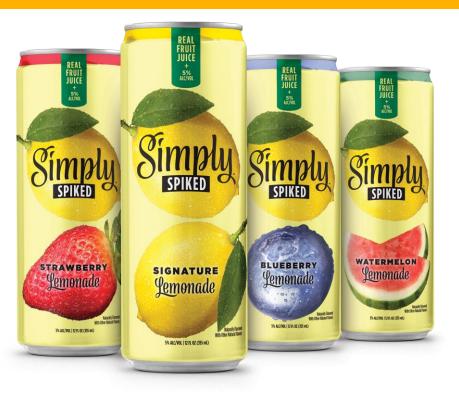

## BOLD, juicy, and naturally flavored spiked lemonades from Simply – the lemonade experts!

- ✓ MADE WITH REAL FRUIT JUICE
- ✓ 5% ABV \*Per 12 oz

# Brand Fact Sheet – Simply Spiked Lemonade™

| Brand Story                                                                                                                                                                                                                                                                                                                                                                                                                                                                                              |                                                                                                                                                                                                                                                                                                                                                         | Brand Facts                                                                                                                                                                                                                                                                                                                                                                                                                                                                                                                                                                                                                                                                                                                                                                                                                                                                                                                                                                                                                                                                                                                                                                                                                                                                                                                                                                                                                                                                                                                                                                                                                                                                                                                                                                                                                                                                                                                                                                                                                                                                                                                                                                                                                                                                                                                                                                                                                                                                                                                                                                                                                                                                                                                                                                                                                                                                                                                    |                                                                                                                                                                                                                                                                                                                                                                                                               | Nutritional/Style                                                                                                                                                                                                                                                                                                                                                                                                                                                                                                                                                                                                                                                                                                                                                                                                                                                                                                                                                                                                                                                                                                                                                                                                                                                                                                                                                                                                                                                                                                                                                                                                                                                                                                                                                                                                                                                                                                                                                                                                                                                                                                                                                                                                                                                                                                                                                                                                                                                                                                                                                                                                                                                           |                                                                                                                                                                                                                                                                                                     |
|----------------------------------------------------------------------------------------------------------------------------------------------------------------------------------------------------------------------------------------------------------------------------------------------------------------------------------------------------------------------------------------------------------------------------------------------------------------------------------------------------------|---------------------------------------------------------------------------------------------------------------------------------------------------------------------------------------------------------------------------------------------------------------------------------------------------------------------------------------------------------|--------------------------------------------------------------------------------------------------------------------------------------------------------------------------------------------------------------------------------------------------------------------------------------------------------------------------------------------------------------------------------------------------------------------------------------------------------------------------------------------------------------------------------------------------------------------------------------------------------------------------------------------------------------------------------------------------------------------------------------------------------------------------------------------------------------------------------------------------------------------------------------------------------------------------------------------------------------------------------------------------------------------------------------------------------------------------------------------------------------------------------------------------------------------------------------------------------------------------------------------------------------------------------------------------------------------------------------------------------------------------------------------------------------------------------------------------------------------------------------------------------------------------------------------------------------------------------------------------------------------------------------------------------------------------------------------------------------------------------------------------------------------------------------------------------------------------------------------------------------------------------------------------------------------------------------------------------------------------------------------------------------------------------------------------------------------------------------------------------------------------------------------------------------------------------------------------------------------------------------------------------------------------------------------------------------------------------------------------------------------------------------------------------------------------------------------------------------------------------------------------------------------------------------------------------------------------------------------------------------------------------------------------------------------------------------------------------------------------------------------------------------------------------------------------------------------------------------------------------------------------------------------------------------------------------|---------------------------------------------------------------------------------------------------------------------------------------------------------------------------------------------------------------------------------------------------------------------------------------------------------------------------------------------------------------------------------------------------------------|-----------------------------------------------------------------------------------------------------------------------------------------------------------------------------------------------------------------------------------------------------------------------------------------------------------------------------------------------------------------------------------------------------------------------------------------------------------------------------------------------------------------------------------------------------------------------------------------------------------------------------------------------------------------------------------------------------------------------------------------------------------------------------------------------------------------------------------------------------------------------------------------------------------------------------------------------------------------------------------------------------------------------------------------------------------------------------------------------------------------------------------------------------------------------------------------------------------------------------------------------------------------------------------------------------------------------------------------------------------------------------------------------------------------------------------------------------------------------------------------------------------------------------------------------------------------------------------------------------------------------------------------------------------------------------------------------------------------------------------------------------------------------------------------------------------------------------------------------------------------------------------------------------------------------------------------------------------------------------------------------------------------------------------------------------------------------------------------------------------------------------------------------------------------------------------------------------------------------------------------------------------------------------------------------------------------------------------------------------------------------------------------------------------------------------------------------------------------------------------------------------------------------------------------------------------------------------------------------------------------------------------------------------------------------------|-----------------------------------------------------------------------------------------------------------------------------------------------------------------------------------------------------------------------------------------------------------------------------------------------------|
| Introducing <b>Simply Spiked Lemonade™</b> ,<br>a line of sparkling spiked lemonades<br>from Simply® - <b>the lemonades experts</b> .<br>This isn't just any hard lemonade Our ready-to-drink line of spiked lemonades<br>combine expertly blended alcohol and the bold yet refreshing taste of real fruit<br>juice that you can expect from Simply®. The result is a naturally-flavored and<br>juicy spiked lemonade bursting with a sweet and tart lemonade flavor that's<br>perfect for any occasion. |                                                                                                                                                                                                                                                                                                                                                         | <ul> <li>Made w/ Real Fruit Juice</li> <li>5% ABV</li> <li>170 Calories</li> <li>40 weeks shelf</li> <li>Lightly Carbonated</li> <li>Available in multipack<br/>(12oz slim can), 24oz Single<br/>Can</li> </ul>                                                                                                                                                                                                                                                                                                                                                                                                                                                                                                                                                                                                                                                                                                                                                                                                                                                                                                                                                                                                                                                                                                                                                                                                                                                                                                                                                                                                                                                                                                                                                                                                                                                                                                                                                                                                                                                                                                                                                                                                                                                                                                                                                                                                                                                                                                                                                                                                                                                                                                                                                                                                                                                                                                                |                                                                                                                                                                                                                                                                                                                                                                                                               | Nutrition Facts         Serv. Size       1 Can         Amount Per Serving       1 Can         Calories       170         % Daily Value         Total Fat 0g       0%         Sodium 40mg       0%         Total Carb. 19g       7%         Total Sugars 18g       1ncl. 17g Added Sugars         Incl. 17g Added Sugars       35%         Protein 0g       Nat significant source of sat. fat. trans fat. cholest., fiber, vit. D, calcium, iron and potas.                                                                                                                                                                                                                                                                                                                                                                                                                                                                                                                                                                                                                                                                                                                                                                                                                                                                                                                                                                                                                                                                                                                                                                                                                                                                                                                                                                                                                                                                                                                                                                                                                                                                                                                                                                                                                                                                                                                                                                                                                                                                                                                                                                                                                 | Calorie: 170<br>Carbs: 19 g<br>ABV: 5%<br>Style: Spiked<br>Lemonade<br>Malt: Alcohol<br>(Fermented from<br>Sugar)<br>Does Not Contain<br>Distilled Spirits                                                                                                                                          |
| <text><text><text><text><text><text></text></text></text></text></text></text>                                                                                                                                                                                                                                                                                                                                                                                                                           | <ul> <li>Appearance: Hazy in the pour with slight fruit color</li> <li>Aroma: A bright, moderate aroma of lemon and jammy strawberry</li> <li>Taste: Floral strawberry character leads with lemonade sweet and sour cues towards the finish</li> <li>Mouthfeel: Low-moderate body</li> <li>Finish :Refreshing with hints of fruity sweetness</li> </ul> | REAL<br>BUILDON<br>BUILDON<br>BUILDON<br>BUILDON<br>BUILDON<br>BUILDON<br>BUILDON<br>BUILDON<br>BUILDON<br>BUILDON<br>BUILDON<br>BUILDON<br>BUILDON<br>BUILDON<br>BUILDON<br>BUILDON<br>BUILDON<br>BUILDON<br>BUILDON<br>BUILDON<br>BUILDON<br>BUILDON<br>BUILDON<br>BUILDON<br>BUILDON<br>BUILDON<br>BUILDON<br>BUILDON<br>BUILDON<br>BUILDON<br>BUILDON<br>BUILDON<br>BUILDON<br>BUILDON<br>BUILDON<br>BUILDON<br>BUILDON<br>BUILDON<br>BUILDON<br>BUILDON<br>BUILDON<br>BUILDON<br>BUILDON<br>BUILDON<br>BUILDON<br>BUILDON<br>BUILDON<br>BUILDON<br>BUILDON<br>BUILDON<br>BUILDON<br>BUILDON<br>BUILDON<br>BUILDON<br>BUILDON<br>BUILDON<br>BUILDON<br>BUILDON<br>BUILDON<br>BUILDON<br>BUILDON<br>BUILDON<br>BUILDON<br>BUILDON<br>BUILDON<br>BUILDON<br>BUILDON<br>BUILDON<br>BUILDON<br>BUILDON<br>BUILDON<br>BUILDON<br>BUILDON<br>BUILDON<br>BUILDON<br>BUILDON<br>BUILDON<br>BUILDON<br>BUILDON<br>BUILDON<br>BUILDON<br>BUILDON<br>BUILDON<br>BUILDON<br>BUILDON<br>BUILDON<br>BUILDON<br>BUILDON<br>BUILDON<br>BUILDON<br>BUILDON<br>BUILDON<br>BUILDON<br>BUILDON<br>BUILDON<br>BUILDON<br>BUILDON<br>BUILDON<br>BUILDON<br>BUILDON<br>BUILDON<br>BUILDON<br>BUILDON<br>BUILDON<br>BUILDON<br>BUILDON<br>BUILDON<br>BUILDON<br>BUILDON<br>BUILDON<br>BUILDON<br>BUILDON<br>BUILDON<br>BUILDON<br>BUILDON<br>BUILDON<br>BUILDON<br>BUILDON<br>BUILDON<br>BUILDON<br>BUILDON<br>BUILDON<br>BUILDON<br>BUILDON<br>BUILDON<br>BUILDON<br>BUILDON<br>BUILDON<br>BUILDON<br>BUILDON<br>BUILDON<br>BUILDON<br>BUILDON<br>BUILDON<br>BUILDON<br>BUILDON<br>BUILDON<br>BUILDON<br>BUILDON<br>BUILDON<br>BUILDON<br>BUILDON<br>BUILDON<br>BUILDON<br>BUILDON<br>BUILDON<br>BUILDON<br>BUILDON<br>BUILDON<br>BUILDON<br>BUILDON<br>BUILDON<br>BUILDON<br>BUILDON<br>BUILDON<br>BUILDON<br>BUILDON<br>BUILDON<br>BUILDON<br>BUILDON<br>BUILDON<br>BUILDON<br>BUILDON<br>BUILDON<br>BUILDON<br>BUILDON<br>BUILDON<br>BUILDON<br>BUILDON<br>BUILDON<br>BUILDON<br>BUILDON<br>BUILDON<br>BUILDON<br>BUILDON<br>BUILDON<br>BUILDON<br>BUILDON<br>BUILDON<br>BUILDON<br>BUILDON<br>BUILDON<br>BUILDON<br>BUILDON<br>BUILDON<br>BUILDON<br>BUILDON<br>BUILDON<br>BUILDON<br>BUILDON<br>BUILDON<br>BUILDON<br>BUILDON<br>BUILDON<br>BUILDON<br>BUILDON<br>BUILDON<br>BUILDON<br>BUILDON<br>BUILDON<br>BUILDON<br>BUILDON<br>BUILDON<br>BUILDON<br>BUILDON<br>BUILDON<br>BUILDON<br>BUILDON<br>BUILDON<br>BUILDON<br>BUILDON<br>BUILDON<br>BUILDON<br>BUILDON<br>BUILDON<br>BUILDON<br>BUILDON<br>BUILDON<br>BUILDON<br>BUILDON<br>BUILDON<br>BUILDON<br>BUILDON<br>BUILDON<br>BUILDON<br>BUILDON<br>BUILDON<br>BUILDON<br>BUILDON<br>BUILDON<br>BUILDON<br>BUILDON<br>BUILDON<br>BUILDON<br>BUILDON<br>BUILDON<br>BUILDON<br>BUILDON<br>BUILDON<br>BUILDON<br>BUILDON<br>BUILDON<br>BUILDON<br>BUILDON<br>BUILDON<br>BUILDON<br>BUILDON<br>BUILDON<br>BUILDON<br>BUILDON<br>BUILDON<br>BUILDON<br>BUILDON<br>BUILDON<br>BUILDON<br>B | <ul> <li>Appearance: Hazy in the pour with slight fruit constraints of the pour with slight fruit constraints. A low but complex blend of watermelon pulp and fresh rind aromatics will low lemon</li> <li>Taste: A low to moderate lemonade flavor, mixed with the familiar hints of juicy melon</li> <li>Mouthfeel: Low-moderate body</li> <li>Finish :Refreshing with hints of fruity sweetness</li> </ul> | th<br>th<br>d<br>te<br>d<br>of<br>stering<br>transformed<br>transformed<br>transformed<br>transformed<br>transformed<br>transformed<br>transformed<br>transformed<br>transformed<br>transformed<br>transformed<br>transformed<br>transformed<br>transformed<br>transformed<br>transformed<br>transformed<br>transformed<br>transformed<br>transformed<br>transformed<br>transformed<br>transformed<br>transformed<br>transformed<br>transformed<br>transformed<br>transformed<br>transformed<br>transformed<br>transformed<br>transformed<br>transformed<br>transformed<br>transformed<br>transformed<br>transformed<br>transformed<br>transformed<br>transformed<br>transformed<br>transformed<br>transformed<br>transformed<br>transformed<br>transformed<br>transformed<br>transformed<br>transformed<br>transformed<br>transformed<br>transformed<br>transformed<br>transformed<br>transformed<br>transformed<br>transformed<br>transformed<br>transformed<br>transformed<br>transformed<br>transformed<br>transformed<br>transformed<br>transformed<br>transformed<br>transformed<br>transformed<br>transformed<br>transformed<br>transformed<br>transformed<br>transformed<br>transformed<br>transformed<br>transformed<br>transformed<br>transformed<br>transformed<br>transformed<br>transformed<br>transformed<br>transformed<br>transformed<br>transformed<br>transformed<br>transformed<br>transformed<br>transformed<br>transformed<br>transformed<br>transformed<br>transformed<br>transformed<br>transformed<br>transformed<br>transformed<br>transformed<br>transformed<br>transformed<br>transformed<br>transformed<br>transformed<br>transformed<br>transformed<br>transformed<br>transformed<br>transformed<br>transformed<br>transformed<br>transformed<br>transformed<br>transformed<br>transformed<br>transformed<br>transformed<br>transformed<br>transformed<br>transformed<br>transformed<br>transformed<br>transformed<br>transformed<br>transformed<br>transformed<br>transformed<br>transformed<br>transformed<br>transformed<br>transformed<br>transformed<br>transformed<br>transformed<br>transformed<br>transformed<br>transformed<br>transformed<br>transformed<br>transformed<br>transformed<br>transformed<br>transformed<br>transformed<br>transformed<br>transformed<br>transformed<br>transformed<br>transformed<br>transformed<br>transformed<br>transformed<br>transformed<br>transformed<br>transformed<br>transformed<br>transformed<br>transformed<br>transformed<br>transformed<br>transformed<br>transformed<br>transformed<br>transformed<br>transformed<br>transformed<br>transformed<br>transformed<br>transformed<br>transf | Appearance: Hazy in<br>the pour with slight fruit<br>color<br>Aroma: The aroma is<br>lemonade forward with<br>low blueberry behind<br>Taste: Moderate<br>lemonade flavor with<br>subtle berry character<br>Mouthfeel: Low-<br>moderate body<br>Finish :Refreshing with<br>hints of fruity sweetness |