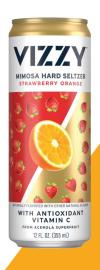

#### STRAWBERRY ORANGE

### **APPEARANCE**

Clear with a hint of natural haze from real Orange Juice Clear with a hint of natural haze from real Orange Juice Clear with a hint of natural haze from real Orange Juice

Clear with a hint of natural haze from real Orange Juice

Bright and juicy, with a blend of Refreshing and juicy, with fresh fresh squeezed orange juice, squeezed orange juice notes ripe, jammy strawberry and a topped with berry-like, seedy hint of dry champagne pomegranate and a hint of dry champagne

Perfectly balanced, with a hint of orange juice sweetness balanced with the tartness of dry champagne Perfectly balanced, with a hint of orange juice sweetness balanced with the tartness of pomegranate and dry champagne

Refreshing and crisp with a hint of lingering acidity

Crisp and refreshing

Refreshing and crisp with a hint of lingering acidity

Refreshing and crisp with a hint of lingering acidity