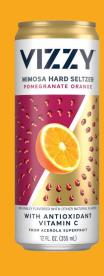

#### POMEGRANATE ORANGE

### **APPEARANCE**

Clear with a hint of natural haze from real Orange Juice Clear with a hint of natural haze from real Orange Juice Clear with a hint of natural haze from real Orange Juice

Clear with a hint of natural haze from real Orange Juice

Bright and juicy, with a blend of Refreshing and juicy, with fresh fresh squeezed orange juice, squeezed orange juice notes ripe, jammy strawberry and a topped with berry-like, seedy hint of dry champagne pomegranate and a hint of dry champagne

Perfectly balanced, with a hint of orange juice sweetness balanced with the tartness of dry champagne Perfectly balanced, with a hint of orange juice sweetness balanced with the tartness of pomegranate and dry champagne

Refreshing and crisp with a hint of lingering acidity

Crisp and refreshing

Refreshing and crisp with a hint of lingering acidity

Refreshing and crisp with a hint of lingering acidity