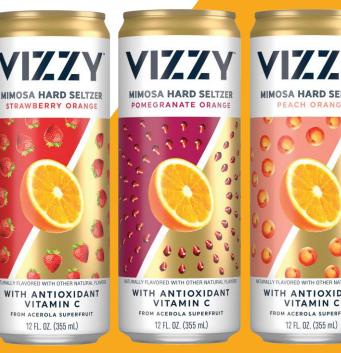

## MIMOSA HARD SELTZER

**REASONS TO BELIEVE** 

#4 TOP SELLING Hard Seltzer in America

**OUTPERFORMS 97% of Hard Seltzer Brands in Dollar Sales** 

**NEW Style of Hard Seltzer - UNIQUE MIMOSA** 

Mimosas are #2 ON-PREMISE COCKTAIL with 21-34 YO

SOURCE: IRLUNIFY: Total MULOHOMY, 13 W/e 9/26/21, IRLUNIFY: Total US Food: YTD 5/16/21: SOC 152W/e 4/18/21: IPSOS Concept Test-Vizzy Pipeline & MC Shopper Pulse July IRL Unify

#### **SKUs**



12PK 12OZ

SLIM CAN VARIETY PACK











# MADE WITH REAL ORANGE JUICE & ANTIOXIDANT VITAMIN C

- 100 CALORIES\*
- 5% ABV

\*Per 12 oz

- OG SUGAR
- GLUTEN FREE

LAUNCHING: FEBRUARY 28, 2022 PRICE GUIDANCE:
PRICE AT PARITY TO WHITE CLAW

**SHELF LIFE:**40 WEEKS

PLACEMENT: WITH OTHER HARD SELTZERS

#### **PEACH ORANGE**

#### PINEAPPLE ORANGE

#### STRAWBERRY ORANGE

#### POMEGRANATE ORANGE









### **APPEARANCE**

Clear with a hint of natural haze from real Orange Juice Clear with a hint of natural haze from real Orange Juice Clear with a hint of natural haze from real Orange Juice

Clear with a hint of natural haze from real Orange Juice

**AROMA** 

Flavorful and aromatic, with a refreshing blend of juicy peach notes and fresh squeezed orange juice, supported by a hint of dry champagne

Bright & tropical, with ripe, juic