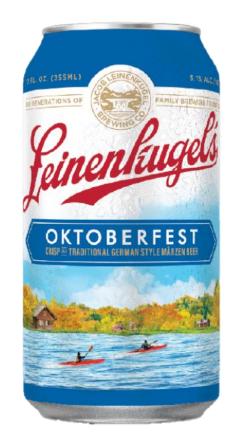

# Leinenkugel's Oktoberfest

Avail: October 31, 2022 (Primary Fall Seasonal)

### Sensory Information (AATMF)

A: Deep red of late autumn leaves

A: Caramel malt overtones with moderate fruit/ester aroma

T: Caramel malt flavors with spicy hop undertones, balance slightly skewed to the malty sweet side

M: Medium body

F: Crisp, clean and refreshingly malty

### Brand Style - Malt – Hops – Misc.

• Style: Märzen-style

Hops: Tettnang, Perle, Cluster & Hallertau

• Malt: Pale, Caramel & Munich

### Nutritionals - IBU - SRM

• Calories: 175

• Carbs: 17.8

• ABV: 5.1%

• IBUs: 20

• SRM: 7 - 14