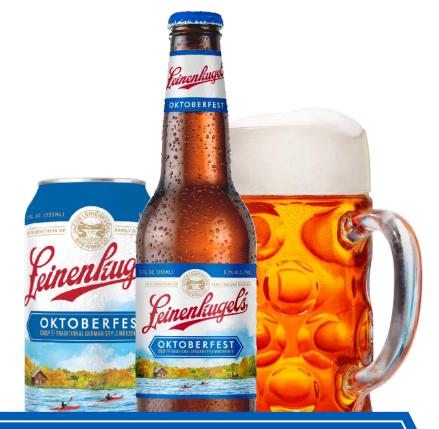

# OKTOBERFEST

# **Crisp & traditional German** style Märzen beer

Pairs with: brats, spaetzles, pork chops, soft pretzels and spiced apple cake

# **AVAILABLE SKUS:**

12pk bottle

**NUTRITIONALS** 

**CALORIES** 

**ABV** 

**CARBS** 

**IBUS** 

| BRAND                                                | PRIMARY                      | SECONDARY<br>(INNER) | MOTHER CARTON<br>(OUTER) |
|------------------------------------------------------|------------------------------|----------------------|--------------------------|
| 24 6/4 16 OZ STD CAN<br>HIC TRY<br>034100007751      | 0" 347751 1<br>034100007751  | N/A                  | N/A                      |
| 24 4/6 12 OZ STD CAN<br>HiC TRY<br>034100007812      | 0" 347811 "2<br>034100007812 | N/A                  | N/A                      |
| 24 4/6 12 OZ GL LNNR<br>BTL BSK CAT<br>034100007744  | 0 347741 4<br>034100007744   | 0 34100 51605 5      | 0 34100 51606 2          |
| 24 2/12 12 OZ GL LNNR<br>BTL HGC TRY<br>034100007744 | 0 347741 4<br>034100007744   | 0 34100 51607 9      | 0 34100 51608 6          |