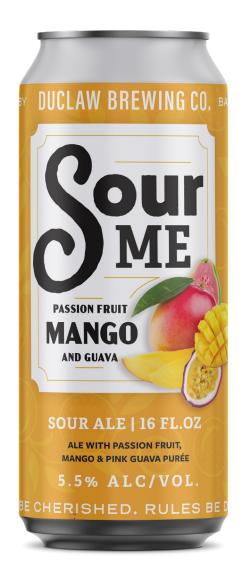

## SALES SHEET

SOUR ME PASSION FRUIT, MANGO, & GUAVA SOUR ALE

LIMITED RELEASE | 16 OZ CANS | DRAFT

**5.5**%

**AROMA:** Tropical fruit

 $\begin{tabular}{ll} \textbf{APPEARANCE:} Golden \ yellow \ with \ pink \ hue. \end{tabular}$ 

FLAVOR: Tart, Mango, Guava, Passion Fruit.

**MOUTHFEEL:** Smooth.

10 IBU

HOPS: Chinook.

**GRAINS:** Pilsner, Raw Wheat, , Red Wheat.

ADDITIONAL INGREDIENTS: Mango, Pink

**14.4** 

Guava, and Passion Fruit.

**SOUR ME MANGO, GUAVA, & PASSION FRUIT:** Bright and balanced, this brew blends together the purest of purees, proving our theory that packing in a flavor punch is always a good idea. With our signature stunning blend of fresh mango, pink guava, and passion fruit, your tart-loving tastebuds will wonder where this alluring ale has been all your life..