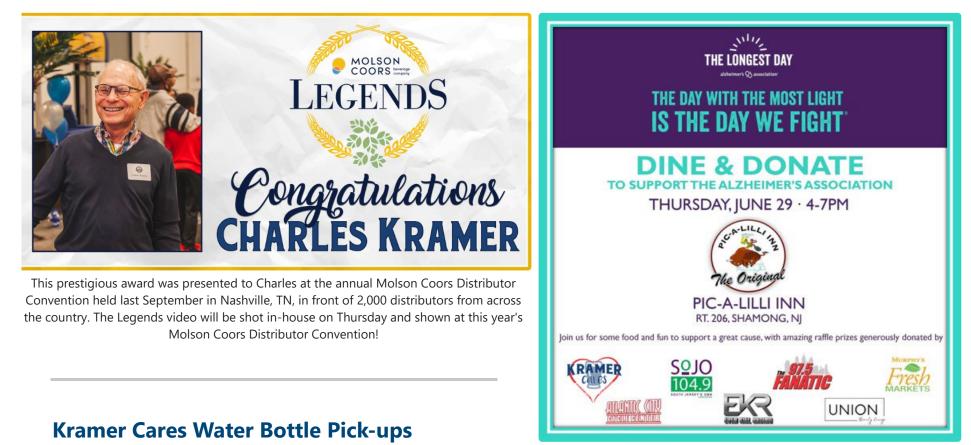

#### Charles Kramer - Molson Coors Legends Video Shoot - Thursday, June 29

Kramer News

Please join us on Thursday, June 29th at the Pic-A-Lilli Inn for a Dine and Donate Fundraiser hosted by our good friend and former employee, Natalie Brilliant who is fundraising for the Alzheimer's Association in honor of her mother who struggles daily with this disease. Click the image for more information on the event.